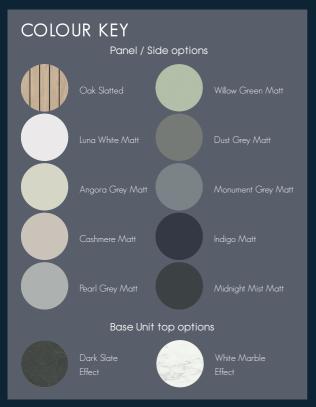

#### J-PULL OR SLAB SOFT CLOSE DRAWERS

SLEEK, MODERN, ERGONOMIC.

CREATE A MODERN MINIMAL LOOK WITH J-PULL OR ADD LUXURY HANDLES\* FOR A SOPHISTICATED FINISH. \*INC. WITH SLAB DRAWER.