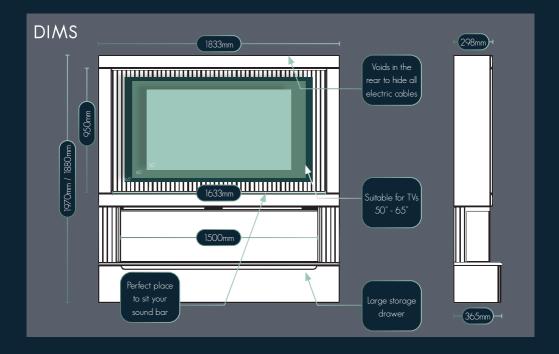

## **TECHNICAL**

The MediaVue has been designed to

ledge for your soundbar, the MediaVue is 1.83m wide & 1.97m tall (floorstanding) /

You'll need an appropriate TV bracket provided back panel (if it's suitable for choose to fix it to the rear wall, you'll need