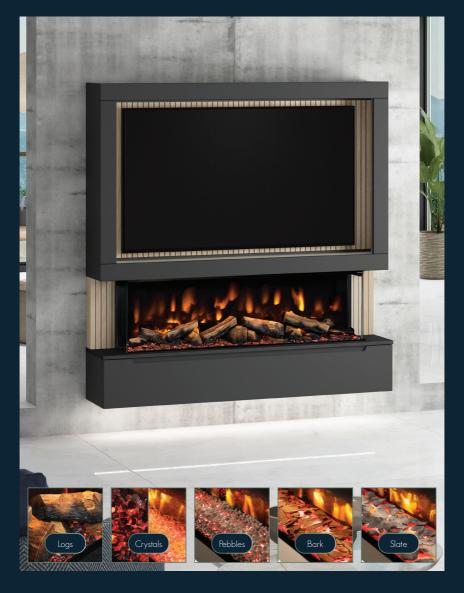

# MEDIAVUE

PRE-BUILT MEDIA WALL FIREPLACE FURNITURE

#### 3 SIDED ELECTRIC FIRE

### MEDIAVUE

Floorstanding or Wall Mounted

REVOLUTIONIZING FLAMES

Be Modern Ltd | 19/34 Bedesway | Bede Industrial Estate Jarrow | Tyne and Wear | NE32 3BE

> Telephone: 0191 430 9434 Email: enquiries@pryzmfires.com