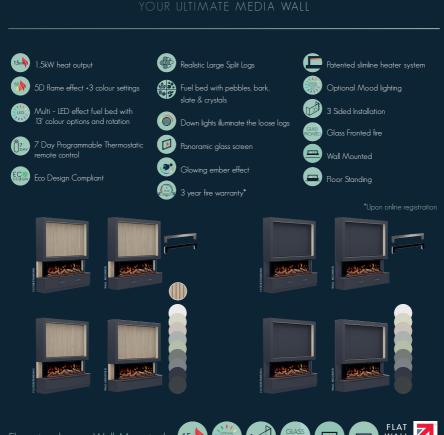

#### **ICONS**

7 Day Programmable Thermostatic

Glowing ember effect

3 year fire warranty\*

#### 3 SIDED ELECTRIC FIRE