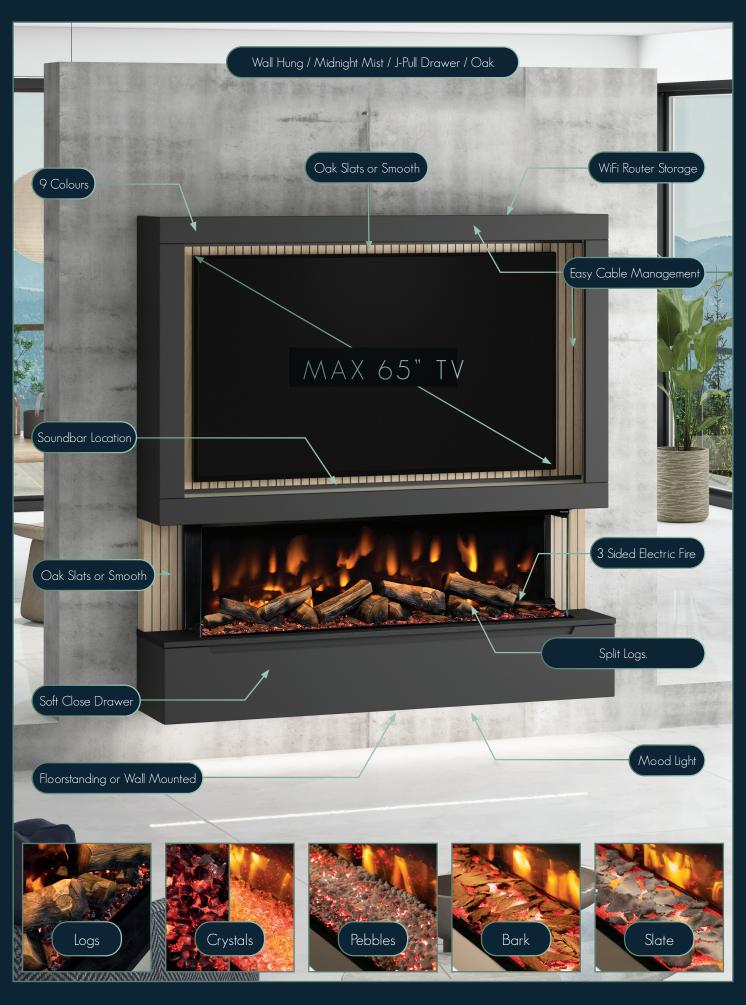

Available as floor standing or wall mounted, the MediaVue is available in 9 matt colour options and optional on-trend Oak Panelling styling. With space for your TV and sound bar, the MediaVue houses your media perfectly hiding all those unsightly cables with ease.

The soft close drawer front is available in 2 styles, with 3 separate compartments to store your remotes, controllers and other equipment. All finished off with a choice of slate or marble effect tops, adding a luxury matt finish.

The optional LED mood lighting can be installed underneath the wall mounted MediaVue or behind your TV. All controllable via the same fire remote, offering a seamless user experience.

#### FLOORSTANDING OR WALL MOUNTED

VERSATILE, ADAPTABLE, CUSTOMISABLE.

BOTH OPTIONS ARE INCLUDED WITHIN THE BOX GIVING YOU THE FREEDOM AT INSTALLATION

#### J-PULL OR SLAB SOFT CLOSE DRAWERS

03

CREATE A MODERN MINIMAL LOOK WITH J-PULL OR ADD LUXURY HANDLES\* FOR A SOPHISTICATED FINISH. \*INC. WITH SLAB DRAWER

SLEEK, MODERN, ERGONOMIC.

#### OAK SLATTED OR SMOOTH PANEL/SIDE SET DETAILS

NATURAL, TEXTURED, VERSATILE.

ON TREND OAK SLATTED PANELS CREATE A STRIKING AESTHETIC OR CHOICE OF 9 SMOOTH FINISHES

#### DARK SLATE OR WHITE MARBLE EFFECT TOP

SOPHISTICATED, CONTRASTED, LUXURIOUS.

SLATE OR MARBLE TOPS COMPLETE THE MEDIAVUE FIREPLACE WITH A LUXURIOUS MATT FINISH

#### OPTIONAL LED MOOD LIGHTING

ILLUMINATION ADDING AMBIENCE

ADD DRAMA WITH THE OPTIONAL LED MOOD LIGHTS, CONTROLLED VIA THE FIRE REMOTE CONTROL

# **TECHNICAL**

The MediaVue has been designed to and swift installation.

With space to house TVs up to 65" and a ledge for your soundbar, the MediaVue is 1.83m wide & 1.97m tall (floorstanding) / 1.88m tall (wall mounted).

#### 3 SIDED **ELECTRIC FIRE**

MediaVue's 3-sided electric fireplace offers warmth and visual appeal from every angle with a

#### **CABLE** MANAGEMENT

a sleek and clutter-free aesthetic, enhancing the appeal of MediaVue's sophisticated design for a seamless and organised living space.