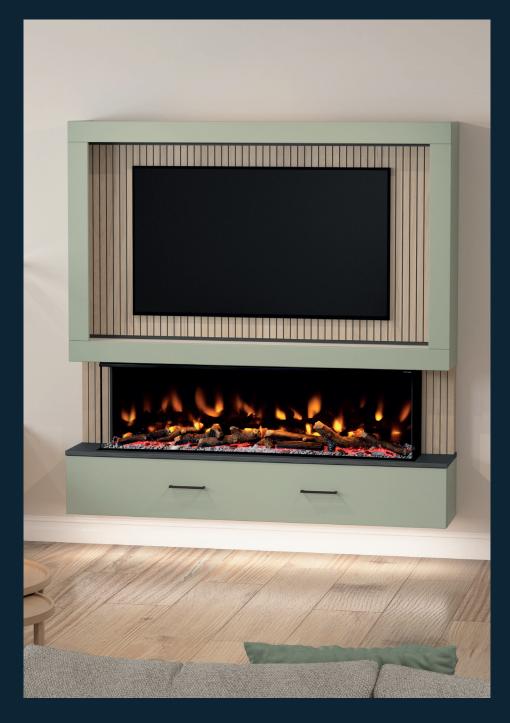

### WELCOME

The MediaVue is a pre-built media wall fireplace with a unique DIY installation offering a premium construction & finish, including a luxurious 1.5m wide 3 sided electric fire. Designed and built by BeModern Ltd. who have been manufacturing bathroom furniture and electric fires for over 60 years, rest assured, the quality is unparalleled.

Available as floor standing or wall mounted, the MediaVue is available in 9 matt colour options and optional on-trend Oak Panelling styling. With space for your TV and sound bar, the MediaVue houses your media perfectly hiding all those unsightly cables with ease.

#### OAK SLATTED OR SMOOTH PANEL/SIDE SET DETAILS

NATURAL, TEXTURED, VERSATILE.

ON TREND OAK SLATTED PANELS CREATE A STRIKING AESTHETIC OR CHOICE OF 9 SMOOTH FINISHES

#### DARK SLATE OR WHITE MARBLE EFFECT TOP

SOPHISTICATED, CONTRASTED, LUXURIOUS.

SLATE OR MARBLE TOPS COMPLETE THE MEDIAVUE FIREPLACE WITH A LUXURIOUS MATT FINISH