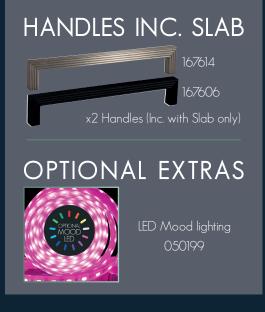

The optional LED mood lighting can be installed underneath the wall mounted MediaVue or behind your TV. All controllable via the same fire remote, offering a seamless user experience.

#### J-PULL OR SLAB SOFT CLOSE DRAWERS

03

CREATE A MODERN MINIMAL LOOK WITH J-PULL OR ADD LUXURY HANDLES\* FOR A SOPHISTICATED FINISH. \*INC. WITH SLAB DRAWER

SLEEK, MODERN, ERGONOMIC.

#### OPTIONAL LED MOOD LIGHTING

ILLUMINATION ADDING AMBIENCE

ADD DRAMA WITH THE OPTIONAL LED MOOD LIGHTS, CONTROLLED VIA THE FIRE REMOTE CONTROL

# BOXES Included with package Furniture - x5 boxes Fire 1500 - x1 box Split Logs - x1 box Handles - x1 box (Slab only) Optional extras LED Mood Lighting - x1 box

BeModern Ltd | 19/34 Bedesway | Bede Industrial Estate