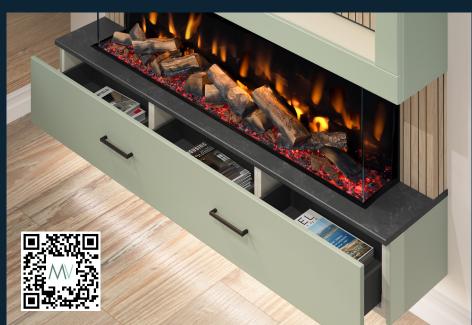

The soft close drawer front is available in 2 styles, with 3 separate compartments to store your remotes, controllers and other equipment. All finished off with a choice of slate or marble effect tops, adding a luxury matt finish.

#### J-PULL OR SLAB SOFT CLOSE DRAWERS

03

CREATE A MODERN MINIMAL LOOK WITH J-PULL OR ADD LUXURY HANDLES\* FOR A SOPHISTICATED FINISH. \*INC. WITH SLAB DRAWER

SLEEK, MODERN, ERGONOMIC.