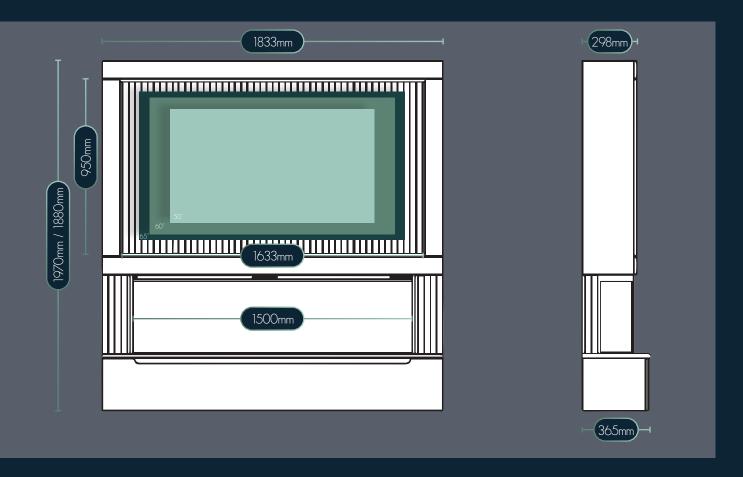

# **TECHNICAL**

The MediaVue has been designed to and swift installation.

With space to house TVs up to 65" and a ledge for your soundbar, the MediaVue is 1.83m wide & 1.97m tall (floorstanding) / 1.88m tall (wall mounted).

You'll need an appropriate TV bracket to secure your chosen TV either onto the provided back panel (if it's suitable for bracket type) or onto the rear wall. If you choose to fix it to the rear wall, you'll need to cut a hole in the back panel.