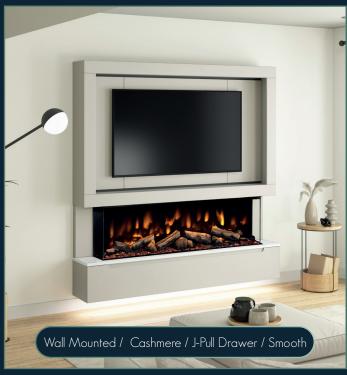

#### FLOORSTANDING OR WALL MOUNTED

VERSATILE, ADAPTABLE, CUSTOMISABLE.

BOTH OPTIONS ARE INCLUDED WITHIN THE BOX GIVING YOU THE FREEDOM AT INSTALLATION

#### J-PULL OR SLAB SOFT CLOSE DRAWERS

03

CREATE A MODERN MINIMAL LOOK WITH J-PULL OR ADD LUXURY HANDLES\* FOR A SOPHISTICATED FINISH. \*INC. WITH SLAB DRAWER

SLEEK, MODERN, ERGONOMIC.

#### MEDIAVUE - SMOOTH / J-PULL DRAWER

MATT FINISH PANELLING | CONTEMPORARY HANDLELESS DRAWER DESIGN

Shown in Indigo Matt with matching panelling detail & finished off with a Dark Slate top. The J-Pull soft close drawer front is a modern handleless design.