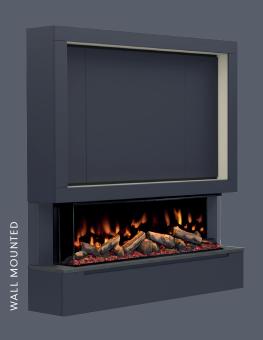

Available as floor standing or wall mounted, the MediaVue is available in 9 matt colour options and optional on-trend Oak Panelling styling. With space for your TV and sound bar, the MediaVue houses your media perfectly hiding all those unsightly cables with ease.

#### FLOORSTANDING OR WALL MOUNTED

VERSATILE, ADAPTABLE, CUSTOMISABLE.

BOTH OPTIONS ARE INCLUDED WITHIN THE BOX GIVING YOU THE FREEDOM AT INSTALLATION

#### 3 SIDED **ELECTRIC FIRE**

MediaVue's 3-sided electric fireplace offers warmth and visual appeal from every angle with a