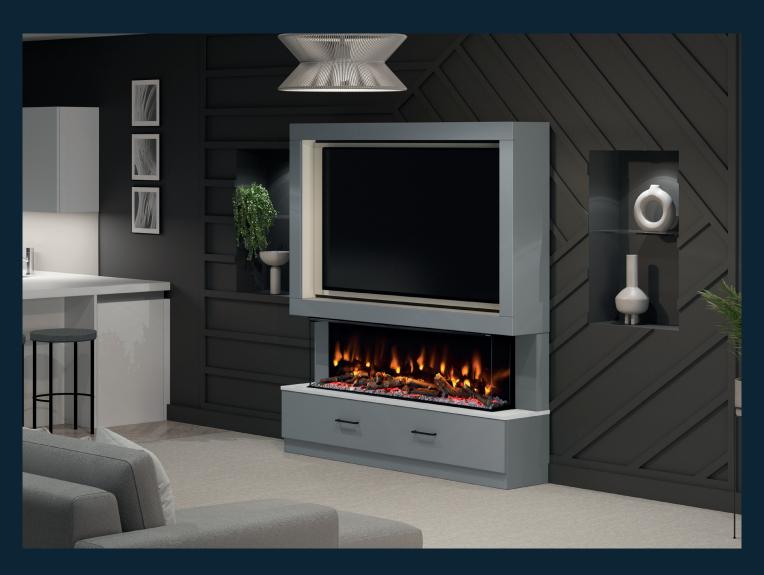

The optional LED mood lighting can be installed underneath the wall mounted MediaVue or behind your TV. All controllable via the same fire remote, offering a seamless user experience.

#### OPTIONAL LED MOOD LIGHTING

ILLUMINATION ADDING AMBIENCE

ADD DRAMA WITH THE OPTIONAL LED MOOD LIGHTS, CONTROLLED VIA THE FIRE REMOTE CONTROL