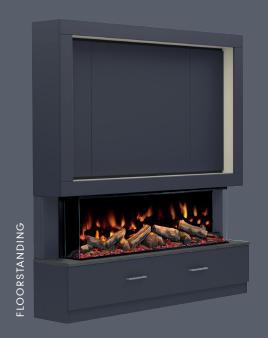

#### J-PULL OR SLAB SOFT CLOSE DRAWERS

03

CREATE A MODERN MINIMAL LOOK WITH J-PULL OR ADD LUXURY HANDLES\* FOR A SOPHISTICATED FINISH. \*INC. WITH SLAB DRAWER

SLEEK, MODERN, ERGONOMIC.

The soft close drawer front is available in 2 styles, with 3 separate compartments to store your remotes, controllers and other equipment. All finished off with a choice of slate or marble effect tops, adding a luxury matt finish.