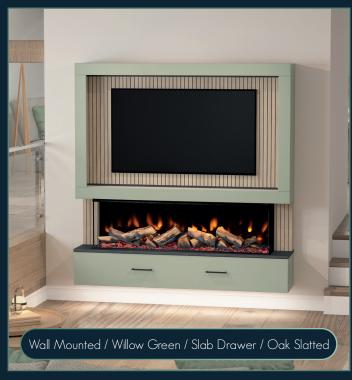

Available as floor standing or wall mounted, the MediaVue is available in 9 matt colour options and optional on-trend Oak Panelling styling. With space for your TV and sound bar, the MediaVue houses your media perfectly hiding all those unsightly cables with ease.

#### FLOORSTANDING OR WALL MOUNTED

VERSATILE, ADAPTABLE, CUSTOMISABLE.

BOTH OPTIONS ARE INCLUDED WITHIN THE BOX GIVING YOU THE FREEDOM AT INSTALLATION

#### J-PULL OR SLAB SOFT CLOSE DRAWERS

03

CREATE A MODERN MINIMAL LOOK WITH J-PULL OR ADD LUXURY HANDLES\* FOR A SOPHISTICATED FINISH. \*INC. WITH SLAB DRAWER

SLEEK, MODERN, ERGONOMIC.

#### OAK SLATTED OR SMOOTH PANEL/SIDE SET DETAILS

NATURAL, TEXTURED, VERSATILE.

ON TREND OAK SLATTED PANELS CREATE A STRIKING AESTHETIC OR CHOICE OF 9 SMOOTH FINISHES