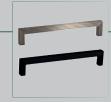

#### J-PULL OR SLAB SOFT CLOSE DRAWERS

03

CREATE A MODERN MINIMAL LOOK WITH J-PULL OR ADD LUXURY HANDLES\* FOR A SOPHISTICATED FINISH. \*INC. WITH SLAB DRAWER

SLEEK, MODERN, ERGONOMIC.