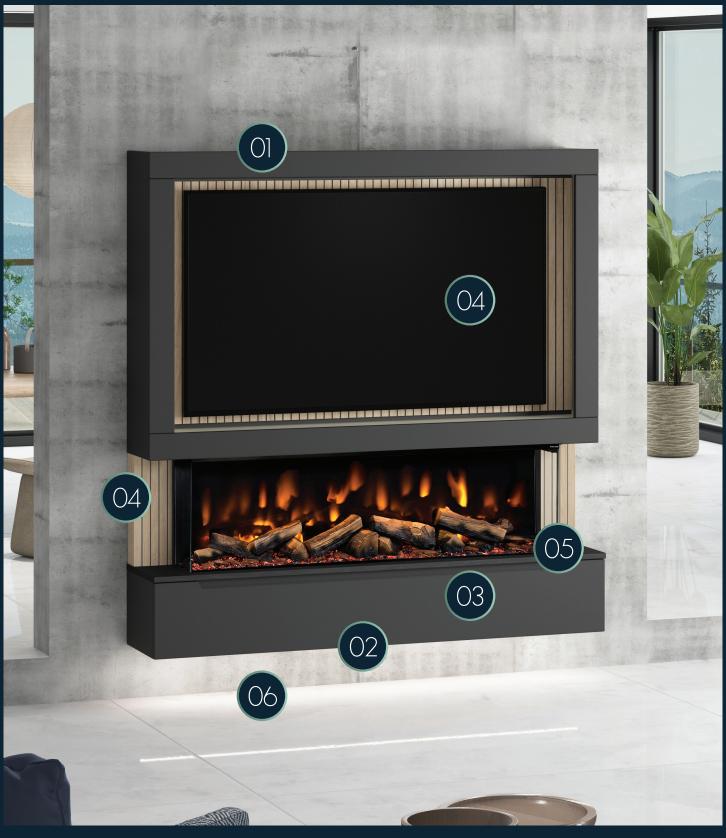

#### MEDIAVUE - OAK SLATTED / SLAB DRAWER

ON TREND OAK PANELLING | MODERN FLAT DRAWER DESIGN + INC. HANDLE

Shown in Indigo Matt with Oak Slatted panelling detail & finished off with a Dark Slate top. The Slab soft close drawer front is shown with 2 included handles

#### MEDIAVUE - OAK SLATTED / J-PULL DRAWER

ON TREND OAK PANELLING | CONTEMPORARY HANDLELESS DRAWER DESIGN

Shown in Indigo Matt with Oak Slatted panelling detail & finished off with a Dark Slate top. The J-Pull soft close drawer front is a modern handleless design.

#### MEDIAVUE - SMOOTH / SLAB DRAWER

MATT FINISH PANELLING | MODERN FLAT DRAWER DESIGN + INC. HANDLE

Shown in Indigo Matt with matching panelling detail & finished off with a Dark Slate top. The Slab soft close drawer front is shown with 2 included handles.

#### MEDIAVUE - SMOOTH / J-PULL DRAWER

MATT FINISH PANELLING | CONTEMPORARY HANDLELESS DRAWER DESIGN

Shown in Indigo Matt with matching panelling detail & finished off with a Dark Slate top. The J-Pull soft close drawer front is a modern handleless design.