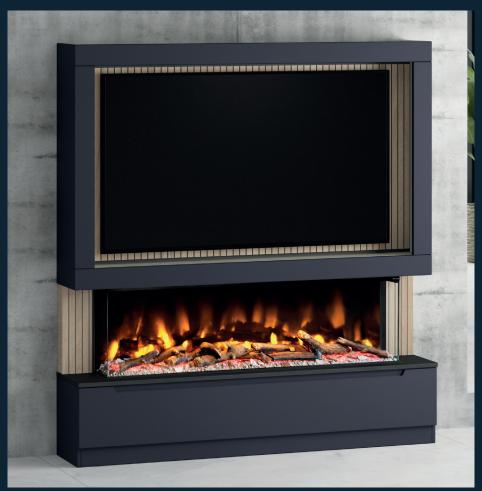

### WELCOME

The MediaVue is a pre-built media wall fireplace with a unique DIY installation offering a premium construction & finish, including a luxurious 1.5m wide 3 sided electric fire. Designed and built by BeModern Ltd. who have been manufacturing bathroom furniture and electric fires for over 60 years, rest assured, the quality is unparalleled.

Available as floor standing or wall mounted, the MediaVue is available in 9 matt colour options and optional on-trend Oak Panelling styling. With space for your TV and sound bar, the MediaVue houses your media perfectly hiding all those unsightly cables with ease.

#### MEDIAVUE - OAK SLATTED / SLAB DRAWER

ON TREND OAK PANELLING | MODERN FLAT DRAWER DESIGN + INC. HANDLE

Shown in Indigo Matt with Oak Slatted panelling detail & finished off with a Dark Slate top. The Slab soft close drawer front is shown with 2 included handles

#### MEDIAVUE - OAK SLATTED / J-PULL DRAWER

ON TREND OAK PANELLING | CONTEMPORARY HANDLELESS DRAWER DESIGN

Shown in Indigo Matt with Oak Slatted panelling detail & finished off with a Dark Slate top. The J-Pull soft close drawer front is a modern handleless design.

#### MEDIAVUE - SMOOTH / SLAB DRAWER

MATT FINISH PANELLING | MODERN FLAT DRAWER DESIGN + INC. HANDLE

Shown in Indigo Matt with matching panelling detail & finished off with a Dark Slate top. The Slab soft close drawer front is shown with 2 included handles.

#### MEDIAVUE - SMOOTH / J-PULL DRAWER

MATT FINISH PANELLING | CONTEMPORARY HANDLELESS DRAWER DESIGN

Shown in Indigo Matt with matching panelling detail & finished off with a Dark Slate top. The J-Pull soft close drawer front is a modern handleless design.