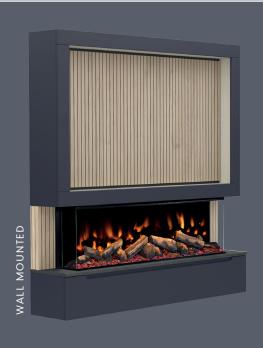

#### FLOORSTANDING OR WALL MOUNTED

VERSATILE, ADAPTABLE, CUSTOMISABLE.

BOTH OPTIONS ARE INCLUDED WITHIN THE BOX GIVING YOU THE FREEDOM AT INSTALLATION

The optional LED mood lighting can be installed underneath the wall mounted MediaVue or behind your TV. All controllable via the same fire remote, offering a seamless user experience.

#### OPTIONAL LED MOOD LIGHTING

ILLUMINATION ADDING AMBIENCE

ADD DRAMA WITH THE OPTIONAL LED MOOD LIGHTS, CONTROLLED VIA THE FIRE REMOTE CONTROL