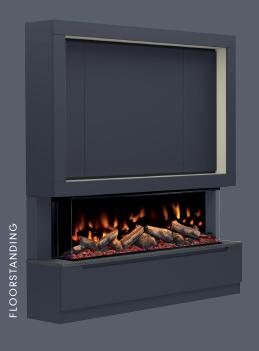

Available as floor standing or wall mounted, the MediaVue is available in 9 matt colour options and optional on-trend Oak Panelling styling. With space for your TV and sound bar, the MediaVue houses your media perfectly hiding all those unsightly cables with ease.

#### FLOORSTANDING OR WALL MOUNTED

VERSATILE, ADAPTABLE, CUSTOMISABLE.

BOTH OPTIONS ARE INCLUDED WITHIN THE BOX GIVING YOU THE FREEDOM AT INSTALLATION

#### 3 SIDED **ELECTRIC FIRE**

MediaVue's 3-sided electric fireplace offers warmth and visual appeal from every angle with a