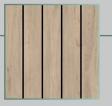

#### OAK SLATTED OR SMOOTH PANEL/SIDE SET DETAILS

NATURAL, TEXTURED, VERSATILE.

ON TREND OAK SLATTED PANELS CREATE A STRIKING AESTHETIC OR CHOICE OF 9 SMOOTH FINISHES