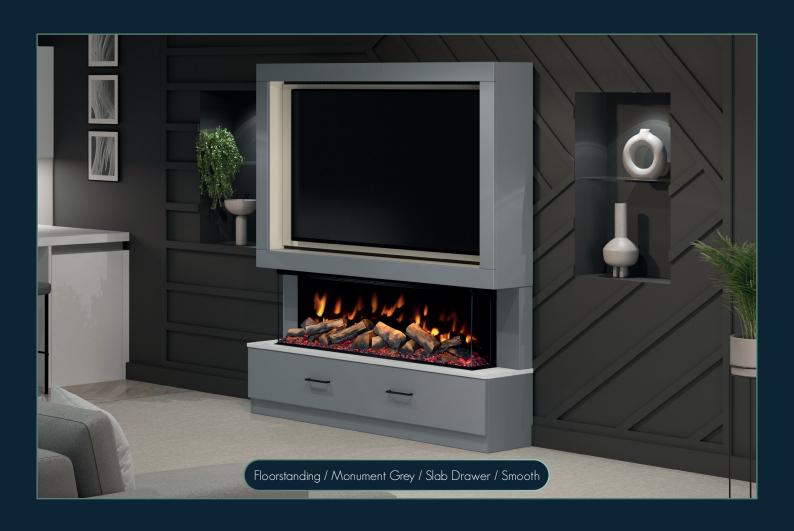

#### FLOORSTANDING OR WALL MOUNTED

VERSATILE, ADAPTABLE, CUSTOMISABLE.

BOTH OPTIONS ARE INCLUDED WITHIN THE BOX GIVING YOU THE FREEDOM AT INSTALLATION

#### J-PULL OR SLAB SOFT CLOSE DRAWERS

03

CREATE A MODERN MINIMAL LOOK WITH J-PULL OR ADD LUXURY HANDLES\* FOR A SOPHISTICATED FINISH. \*INC. WITH SLAB DRAWER

SLEEK, MODERN, ERGONOMIC.

#### DARK SLATE OR WHITE MARBLE EFFECT TOP

SOPHISTICATED, CONTRASTED, LUXURIOUS.

SLATE OR MARBLE TOPS COMPLETE THE MEDIAVUE FIREPLACE WITH A LUXURIOUS MATT FINISH

#### MEDIAVUE - OAK SLATTED / SLAB DRAWER

ON TREND OAK PANELLING | MODERN FLAT DRAWER DESIGN + INC. HANDLE

Shown in Indigo Matt with Oak Slatted panelling detail & finished off with a Dark Slate top. The Slab soft close drawer front is shown with 2 included handles

#### MEDIAVUE - SMOOTH / SLAB DRAWER

MATT FINISH PANELLING | MODERN FLAT DRAWER DESIGN + INC. HANDLE

Shown in Indigo Matt with matching panelling detail & finished off with a Dark Slate top. The Slab soft close drawer front is shown with 2 included handles.