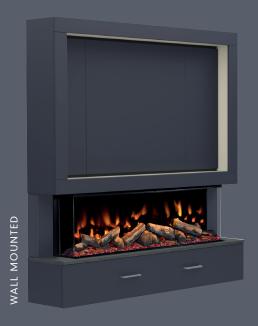

Available as floor standing or wall mounted, the MediaVue is available in 9 matt colour options and optional on-trend Oak Panelling styling. With space for your TV and sound bar, the MediaVue houses your media perfectly hiding all those unsightly cables with ease.

#### FLOORSTANDING OR WALL MOUNTED

VERSATILE, ADAPTABLE, CUSTOMISABLE.

BOTH OPTIONS ARE INCLUDED WITHIN THE BOX GIVING YOU THE FREEDOM AT INSTALLATION

#### 3 SIDED **ELECTRIC FIRE**

MediaVue's 3-sided electric fireplace offers warmth and visual appeal from every angle with a