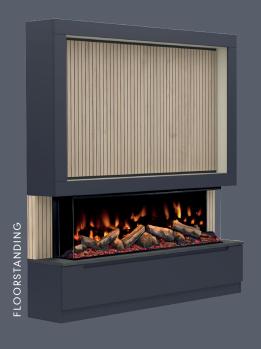

#### FLOORSTANDING OR WALL MOUNTED

VERSATILE, ADAPTABLE, CUSTOMISABLE.

BOTH OPTIONS ARE INCLUDED WITHIN THE BOX GIVING YOU THE FREEDOM AT INSTALLATION

# **TECHNICAL**

The MediaVue has been designed to and swift installation.

With space to house TVs up to 65" and a ledge for your soundbar, the MediaVue is 1.83m wide & 1.97m tall (floorstanding) / 1.88m tall (wall mounted).