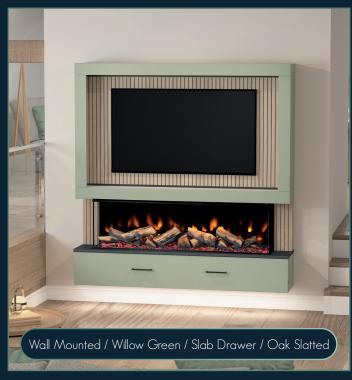

#### OAK SLATTED OR SMOOTH PANEL/SIDE SET DETAILS

NATURAL, TEXTURED, VERSATILE.

ON TREND OAK SLATTED PANELS CREATE A STRIKING AESTHETIC OR CHOICE OF 9 SMOOTH FINISHES

#### MEDIAVUE - OAK SLATTED / SLAB DRAWER

ON TREND OAK PANELLING | MODERN FLAT DRAWER DESIGN + INC. HANDLE

Shown in Indigo Matt with Oak Slatted panelling detail & finished off with a Dark Slate top. The Slab soft close drawer front is shown with 2 included handles

#### MEDIAVUE - OAK SLATTED / J-PULL DRAWER

ON TREND OAK PANELLING | CONTEMPORARY HANDLELESS DRAWER DESIGN

Shown in Indigo Matt with Oak Slatted panelling detail & finished off with a Dark Slate top. The J-Pull soft close drawer front is a modern handleless design.