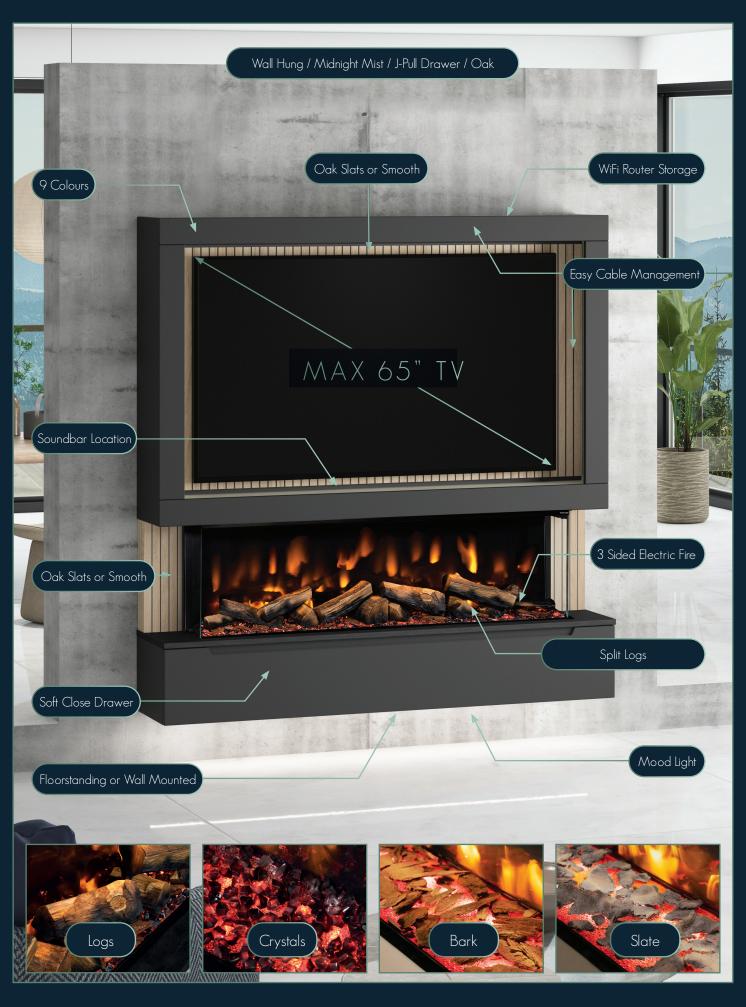

Available as floor standing or wall mounted, the MediaVue is available in 9 matt colour options and optional on-trend Oak Panelling styling. With space for your TV and sound bar, the MediaVue houses your media perfectly hiding all those unsightly cables with ease.

The soft close drawer front is available in 2 styles, with 3 separate compartments to store your remotes, controllers and other equipment. All finished off with a choice of slate or marble effect tops, adding a luxury matt finish.

The optional LED mood lighting can be installed underneath the wall mounted MediaVue or behind your TV. All controllable via the same fire remote, offering a seamless user experience.

# **TECHNICAL**

The MediaVue has been designed to and swift installation.

With space to house TVs up to 65" and a ledge for your soundbar, the MediaVue is 1.83m wide & 1.97m tall (floorstanding) / 1.88m tall (wall mounted).

#### 3 SIDED **ELECTRIC FIRE**

MediaVue's 3-sided electric fireplace offers warmth and visual appeal from every angle with a

#### **CABLE** MANAGEMENT

a sleek and clutter-free aesthetic, enhancing the appeal of MediaVue's sophisticated design for a seamless and organised living space.