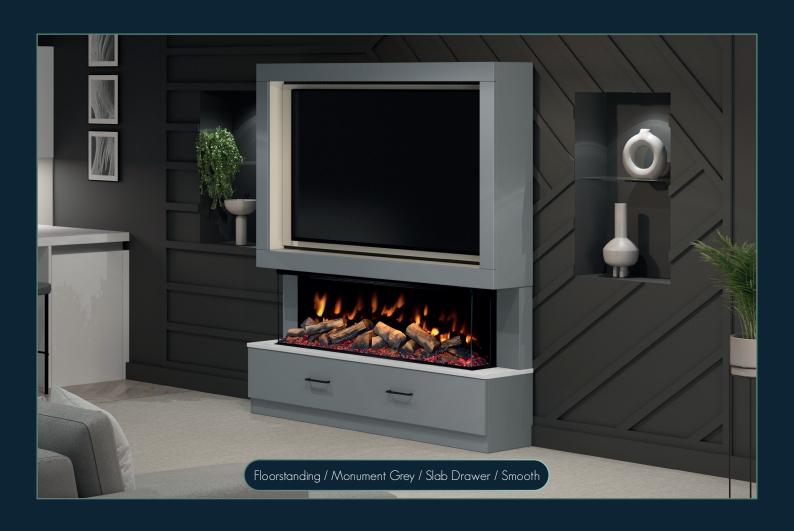

#### FLOORSTANDING OR WALL MOUNTED

VERSATILE, ADAPTABLE, CUSTOMISABLE.

BOTH OPTIONS ARE INCLUDED WITHIN THE BOX GIVING YOU THE FREEDOM AT INSTALLATION

#### J-PULL OR SLAB SOFT CLOSE DRAWERS

03

CREATE A MODERN MINIMAL LOOK WITH J-PULL OR ADD LUXURY HANDLES\* FOR A SOPHISTICATED FINISH. \*INC. WITH SLAB DRAWER

SLEEK, MODERN, ERGONOMIC.