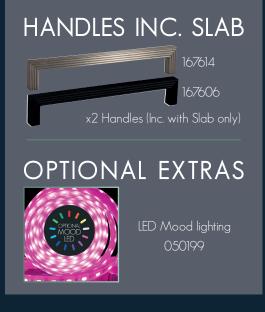

#### J-PULL OR SLAB SOFT CLOSE DRAWERS

03

CREATE A MODERN MINIMAL LOOK WITH J-PULL OR ADD LUXURY HANDLES\* FOR A SOPHISTICATED FINISH. \*INC. WITH SLAB DRAWER

SLEEK, MODERN, ERGONOMIC.

#### OPTIONAL LED MOOD LIGHTING

ILLUMINATION ADDING AMBIENCE

ADD DRAMA WITH THE OPTIONAL LED MOOD LIGHTS, CONTROLLED VIA THE FIRE REMOTE CONTROL

# BOXES Included with package Furniture - x5 boxes Fire 1500 - x1 box Split Logs - x1 box Handles - x1 box (Slab only) Optional extras LED Mood Lighting - x1 box

BeModern Ltd | 19/34 Bedesway | Bede Industrial Estate Jarrow | Tyne and Wear | NE32 3BE Telephone: 0191 430 9434