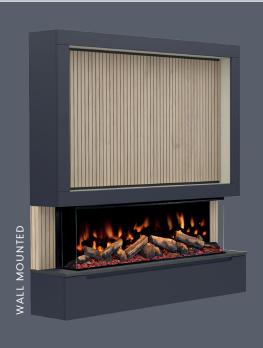

#### FLOORSTANDING OR WALL MOUNTED

VERSATILE, ADAPTABLE, CUSTOMISABLE.

BOTH OPTIONS ARE INCLUDED WITHIN THE BOX GIVING YOU THE FREEDOM AT INSTALLATION

Available as floor standing or wall mounted, the MediaVue is available in 9 matt colour options and optional on-trend Oak Panelling styling. With space for your TV and sound bar, the MediaVue houses your media perfectly hiding all those unsightly cables with ease.