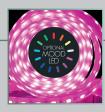

The optional LED mood lighting can be installed underneath the wall mounted MediaVue or behind your TV. All controllable via the same fire remote, offering a seamless user experience.

#### OPTIONAL LED MOOD LIGHTING

ILLUMINATION ADDING AMBIENCE

ADD DRAMA WITH THE OPTIONAL LED MOOD LIGHTS, CONTROLLED VIA THE FIRE REMOTE CONTROL