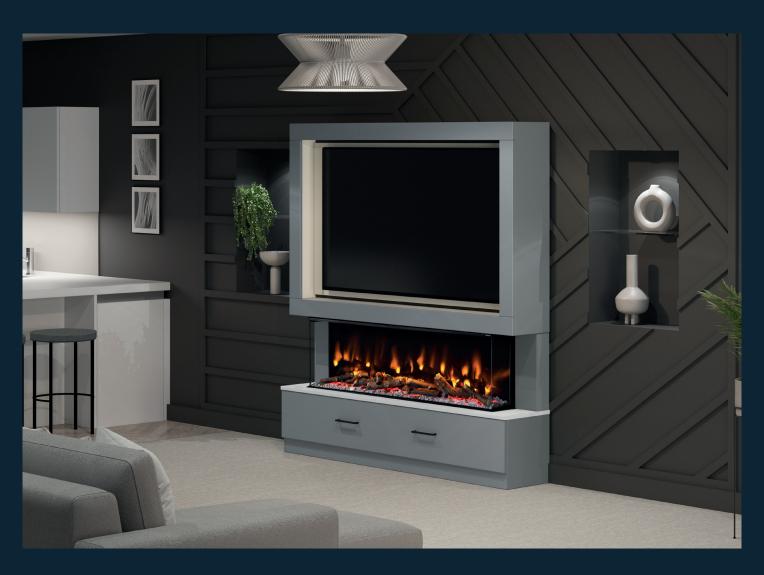

Available as floor standing or wall mounted, the MediaVue is available in 9 matt colour options and optional on-trend Oak Panelling styling. With space for your TV and sound bar, the MediaVue houses your media perfectly hiding all those unsightly cables with ease.

#### FLOORSTANDING OR WALL MOUNTED

VERSATILE, ADAPTABLE, CUSTOMISABLE.

BOTH OPTIONS ARE INCLUDED WITHIN THE BOX GIVING YOU THE FREEDOM AT INSTALLATION

#### OPTIONAL LED MOOD LIGHTING

ILLUMINATION ADDING AMBIENCE

ADD DRAMA WITH THE OPTIONAL LED MOOD LIGHTS, CONTROLLED VIA THE FIRE REMOTE CONTROL