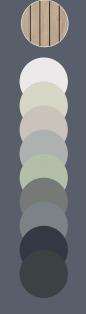

Available as floor standing or wall mounted, the MediaVue is available in 9 matt colour options and optional on-trend Oak Panelling styling. With space for your TV and sound bar, the MediaVue houses your media perfectly hiding all those unsightly cables with ease.

#### OAK SLATTED OR SMOOTH PANEL/SIDE SET DETAILS

NATURAL, TEXTURED, VERSATILE.

ON TREND OAK SLATTED PANELS CREATE A STRIKING AESTHETIC OR CHOICE OF 9 SMOOTH FINISHES