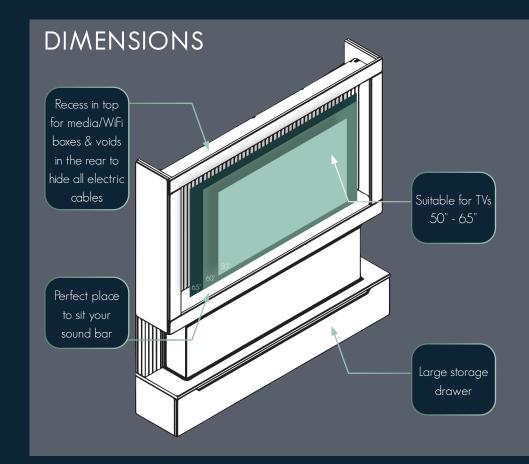

# **TECHNICAL**

The MediaVue has been designed to and swift installation.

With space to house TVs up to 65" and a ledge for your soundbar, the MediaVue is 1.83m wide & 1.97m tall (floorstanding) / 1.88m tall (wall mounted).

You'll need an appropriate TV bracket to secure your chosen TV either onto the provided back panel (if it's suitable for bracket type) or onto the rear wall. If you choose to fix it to the rear wall, you'll need to cut a hole in the back panel.

TV & Bracket not included.