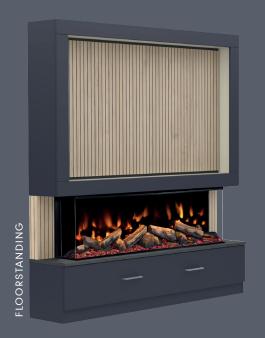

#### FLOORSTANDING OR WALL MOUNTED

VERSATILE, ADAPTABLE, CUSTOMISABLE.

BOTH OPTIONS ARE INCLUDED WITHIN THE BOX GIVING YOU THE FREEDOM AT INSTALLATION

Available as floor standing or wall mounted, the MediaVue is available in 9 matt colour options and optional on-trend Oak Panelling styling. With space for your TV and sound bar, the MediaVue houses your media perfectly hiding all those unsightly cables with ease.