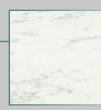

#### DARK SLATE OR WHITE MARBLE EFFECT TOP

SOPHISTICATED, CONTRASTED, LUXURIOUS.

SLATE OR MARBLE TOPS COMPLETE THE MEDIAVUE FIREPLACE WITH A LUXURIOUS MATT FINISH