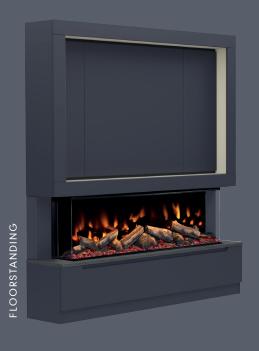

#### FLOORSTANDING OR WALL MOUNTED

VERSATILE, ADAPTABLE, CUSTOMISABLE.

BOTH OPTIONS ARE INCLUDED WITHIN THE BOX GIVING YOU THE FREEDOM AT INSTALLATION

Available as floor standing or wall mounted, the MediaVue is available in 9 matt colour options and optional on-trend Oak Panelling styling. With space for your TV and sound bar, the MediaVue houses your media perfectly hiding all those unsightly cables with ease.