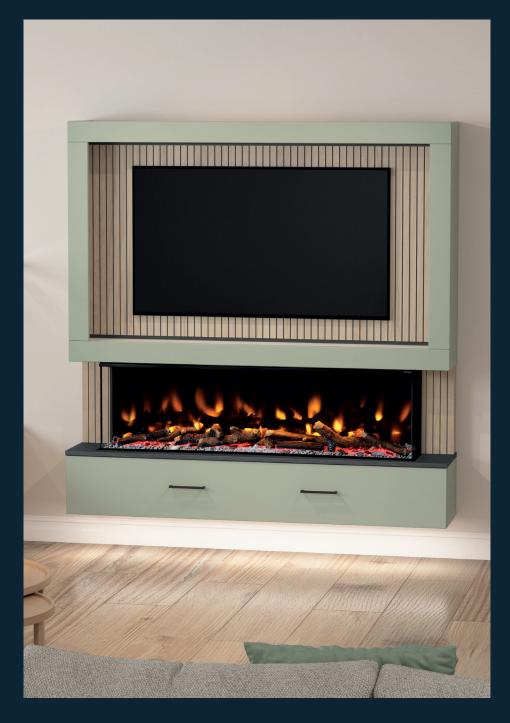

Available as floor standing or wall mounted, the MediaVue is available in 9 matt colour options and optional on-trend Oak Panelling styling. With space for your TV and sound bar, the MediaVue houses your media perfectly hiding all those unsightly cables with ease.

The soft close drawer front is available in 2 styles, with 3 separate compartments to store your remotes, controllers and other equipment. All finished off with a choice of slate or marble effect tops, adding a luxury matt finish.

The optional LED mood lighting can be installed underneath the wall mounted MediaVue or behind your TV. All controllable via the same fire remote, offering a seamless user experience.

#### OAK SLATTED OR SMOOTH PANEL/SIDE SET DETAILS

NATURAL, TEXTURED, VERSATILE.

ON TREND OAK SLATTED PANELS CREATE A STRIKING AESTHETIC OR CHOICE OF 9 SMOOTH FINISHES

#### DARK SLATE OR WHITE MARBLE EFFECT TOP

SOPHISTICATED, CONTRASTED, LUXURIOUS.

SLATE OR MARBLE TOPS COMPLETE THE MEDIAVUE FIREPLACE WITH A LUXURIOUS MATT FINISH

#### OPTIONAL LED MOOD LIGHTING

ILLUMINATION ADDING AMBIENCE

ADD DRAMA WITH THE OPTIONAL LED MOOD LIGHTS, CONTROLLED VIA THE FIRE REMOTE CONTROL