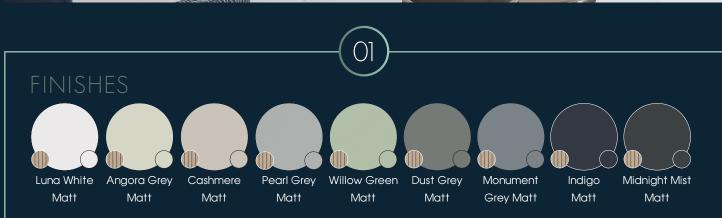

Available as floor standing or wall mounted, the MediaVue is available in 9 matt colour options and optional on-trend Oak Panelling styling. With space for your TV and sound bar, the MediaVue houses your media perfectly hiding all those unsightly cables with ease.

#### OAK SLATTED OR SMOOTH PANEL/SIDE SET DETAILS

NATURAL, TEXTURED, VERSATILE.

ON TREND OAK SLATTED PANELS CREATE A STRIKING AESTHETIC OR CHOICE OF 9 SMOOTH FINISHES