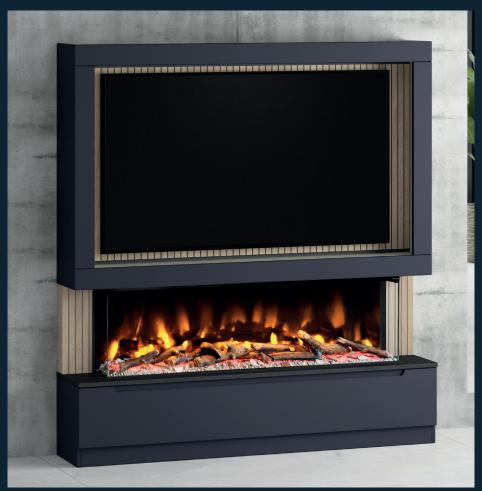

### WELCOME

The MediaVue is a pre-built media wall fireplace with a unique DIY installation offering a premium construction & finish, including a luxurious 1.5m wide 3 sided electric fire. Designed and built by BeModern Ltd. who have been manufacturing bathroom furniture and electric fires for over 60 years, rest assured, the quality is unparalleled.

Available as floor standing or wall mounted, the MediaVue is available in 9 matt colour options and optional on-trend Oak Panelling styling. With space for your TV and sound bar, the MediaVue houses your media perfectly hiding all those unsightly cables with ease.

# **TECHNICAL**

The MediaVue has been designed to and swift installation.

With space to house TVs up to 65" and a ledge for your soundbar, the MediaVue is 1.83m wide & 1.97m tall (floorstanding) / 1.88m tall (wall mounted).