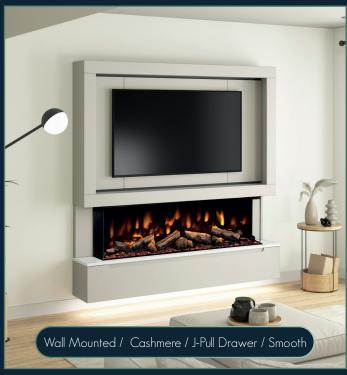

#### J-PULL OR SLAB SOFT CLOSE DRAWERS

03

CREATE A MODERN MINIMAL LOOK WITH J-PULL OR ADD LUXURY HANDLES\* FOR A SOPHISTICATED FINISH. \*INC. WITH SLAB DRAWER

SLEEK, MODERN, ERGONOMIC.

#### MEDIAVUE - SMOOTH / J-PULL DRAWER

MATT FINISH PANELLING | CONTEMPORARY HANDLELESS DRAWER DESIGN

Shown in Indigo Matt with matching panelling detail & finished off with a Dark Slate top. The J-Pull soft close drawer front is a modern handleless design.