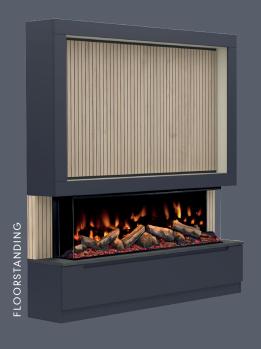

#### FLOORSTANDING OR WALL MOUNTED

VERSATILE, ADAPTABLE, CUSTOMISABLE.

BOTH OPTIONS ARE INCLUDED WITHIN THE BOX GIVING YOU THE FREEDOM AT INSTALLATION

Available as floor standing or wall mounted, the MediaVue is available in 9 matt colour options and optional on-trend Oak Panelling styling. With space for your TV and sound bar, the MediaVue houses your media perfectly hiding all those unsightly cables with ease.