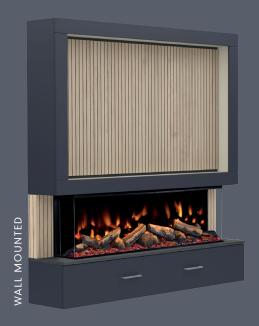

#### FLOORSTANDING OR WALL MOUNTED

VERSATILE, ADAPTABLE, CUSTOMISABLE.

BOTH OPTIONS ARE INCLUDED WITHIN THE BOX GIVING YOU THE FREEDOM AT INSTALLATION

Available as floor standing or wall mounted, the MediaVue is available in 9 matt colour options and optional on-trend Oak Panelling styling. With space for your TV and sound bar, the MediaVue houses your media perfectly hiding all those unsightly cables with ease.