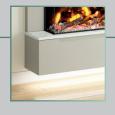

#### FLOORSTANDING OR WALL MOUNTED

VERSATILE, ADAPTABLE, CUSTOMISABLE.

BOTH OPTIONS ARE INCLUDED WITHIN THE BOX GIVING YOU THE FREEDOM AT INSTALLATION

# **TECHNICAL**

The MediaVue has been designed to and swift installation.

With space to house TVs up to 65" and a ledge for your soundbar, the MediaVue is 1.83m wide & 1.97m tall (floorstanding) / 1.88m tall (wall mounted).