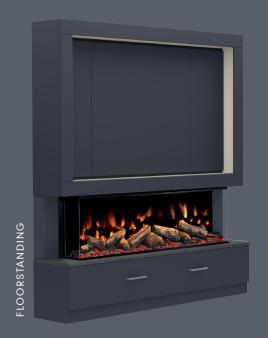

#### J-PULL OR SLAB SOFT CLOSE DRAWERS

03

CREATE A MODERN MINIMAL LOOK WITH J-PULL OR ADD LUXURY HANDLES\* FOR A SOPHISTICATED FINISH. \*INC. WITH SLAB DRAWER

SLEEK, MODERN, ERGONOMIC.

#### MEDIAVUE - OAK SLATTED / SLAB DRAWER

ON TREND OAK PANELLING | MODERN FLAT DRAWER DESIGN + INC. HANDLE

Shown in Indigo Matt with Oak Slatted panelling detail & finished off with a Dark Slate top. The Slab soft close drawer front is shown with 2 included handles