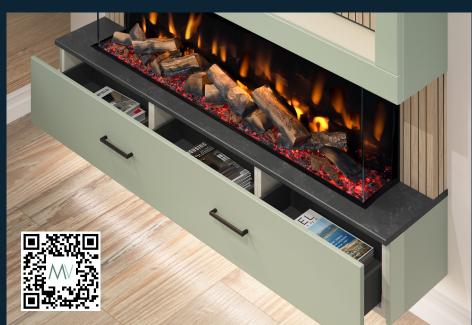

The soft close drawer front is available in 2 styles, with 3 separate compartments to store your remotes, controllers and other equipment. All finished off with a choice of slate or marble effect tops, adding a luxury matt finish.

#### **CABLE** MANAGEMENT

a sleek and clutter-free aesthetic, enhancing the appeal of MediaVue's sophisticated design for a seamless and organised living space.