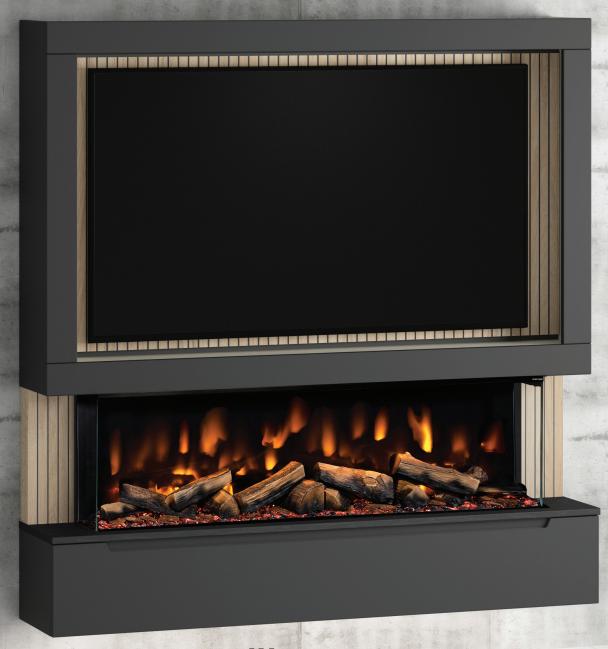

#### MEDIAVUE - OAK SLATTED / SLAB DRAWER

ON TREND OAK PANELLING | MODERN FLAT DRAWER DESIGN + INC. HANDLE

Shown in Indigo Matt with Oak Slatted panelling detail & finished off with a Dark Slate top. The Slab soft close drawer front is shown with 2 included handles

#### MEDIAVUE - OAK SLATTED / J-PULL DRAWER

ON TREND OAK PANELLING | CONTEMPORARY HANDLELESS DRAWER DESIGN

Shown in Indigo Matt with Oak Slatted panelling detail & finished off with a Dark Slate top. The J-Pull soft close drawer front is a modern handleless design.

#### MEDIAVUE - SMOOTH / SLAB DRAWER

MATT FINISH PANELLING | MODERN FLAT DRAWER DESIGN + INC. HANDLE

Shown in Indigo Matt with matching panelling detail & finished off with a Dark Slate top. The Slab soft close drawer front is shown with 2 included handles.

#### MEDIAVUE - SMOOTH / J-PULL DRAWER

MATT FINISH PANELLING | CONTEMPORARY HANDLELESS DRAWER DESIGN

Shown in Indigo Matt with matching panelling detail & finished off with a Dark Slate top. The J-Pull soft close drawer front is a modern handleless design.