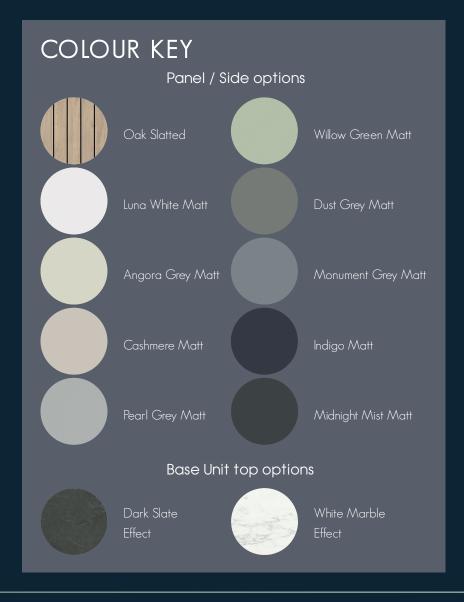

Available as floor standing or wall mounted, the MediaVue is available in 9 matt colour options and optional on-trend Oak Panelling styling. With space for your TV and sound bar, the MediaVue houses your media perfectly hiding all those unsightly cables with ease.

The soft close drawer front is available in 2 styles, with 3 separate compartments to store your remotes, controllers and other equipment. All finished off with a choice of slate or marble effect tops, adding a luxury matt finish.

#### OAK SLATTED OR SMOOTH PANEL/SIDE SET DETAILS

NATURAL, TEXTURED, VERSATILE.

ON TREND OAK SLATTED PANELS CREATE A STRIKING AESTHETIC OR CHOICE OF 9 SMOOTH FINISHES

#### DARK SLATE OR WHITE MARBLE EFFECT TOP

SOPHISTICATED, CONTRASTED, LUXURIOUS.

SLATE OR MARBLE TOPS COMPLETE THE MEDIAVUE FIREPLACE WITH A LUXURIOUS MATT FINISH