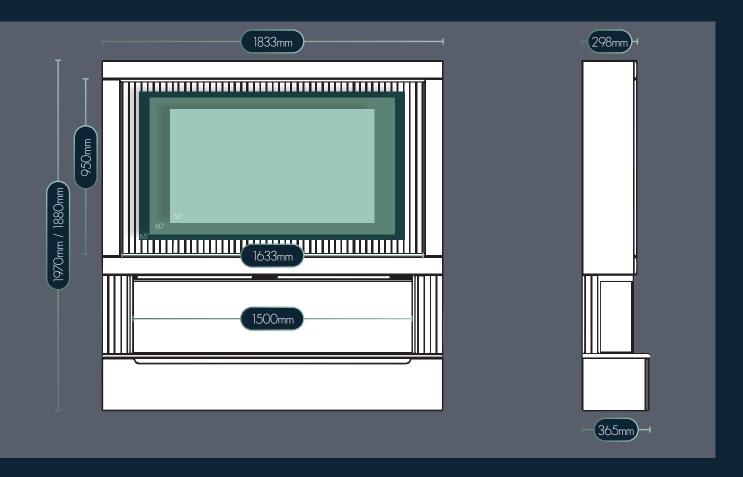

# **TECHNICAL**

The MediaVue has been designed to and swift installation.

With space to house TVs up to 65" and a ledge for your soundbar, the MediaVue is 1.83m wide & 1.97m tall (floorstanding) / 1.88m tall (wall mounted).

You'll need an appropriate TV bracket to secure your chosen TV either onto the provided back panel (if it's suitable for bracket type) or onto the rear wall. If you choose to fix it to the rear wall, you'll need to cut a hole in the back panel.

TV & Bracket not included.