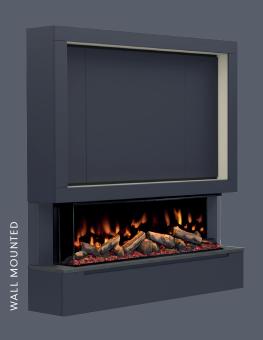

#### FLOORSTANDING OR WALL MOUNTED

VERSATILE, ADAPTABLE, CUSTOMISABLE.

BOTH OPTIONS ARE INCLUDED WITHIN THE BOX GIVING YOU THE FREEDOM AT INSTALLATION

Available as floor standing or wall mounted, the MediaVue is available in 9 matt colour options and optional on-trend Oak Panelling styling. With space for your TV and sound bar, the MediaVue houses your media perfectly hiding all those unsightly cables with ease.