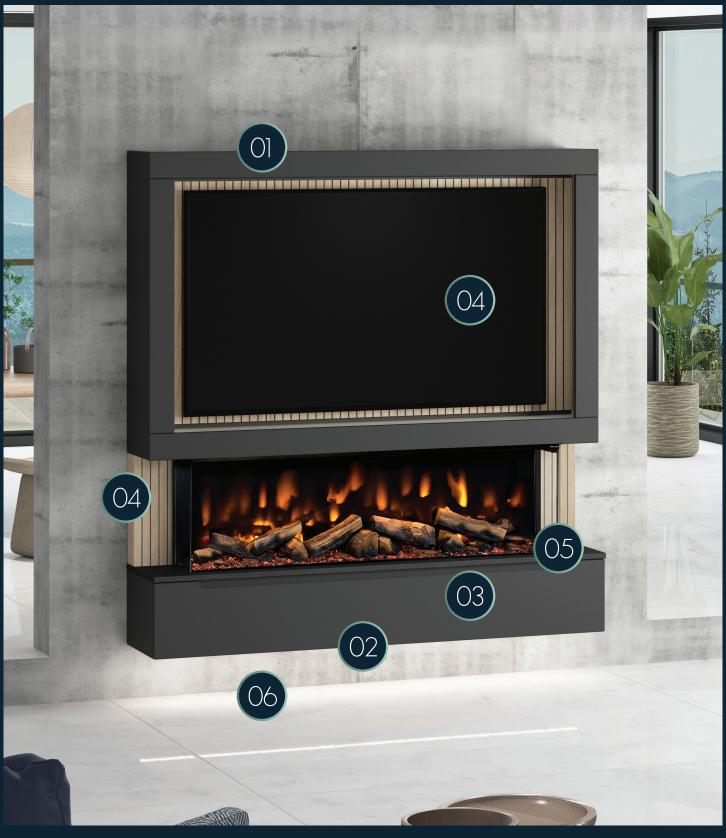

#### MEDIAVUE - OAK SLATTED / SLAB DRAWER

ON TREND OAK PANELLING | MODERN FLAT DRAWER DESIGN + INC. HANDLE

Shown in Indigo Matt with Oak Slatted panelling detail & finished off with a Dark Slate top. The Slab soft close drawer front is shown with 2 included handles

#### MEDIAVUE - OAK SLATTED / J-PULL DRAWER

ON TREND OAK PANELLING | CONTEMPORARY HANDLELESS DRAWER DESIGN

Shown in Indigo Matt with Oak Slatted panelling detail & finished off with a Dark Slate top. The J-Pull soft close drawer front is a modern handleless design.

#### MEDIAVUE - SMOOTH / SLAB DRAWER

MATT FINISH PANELLING | MODERN FLAT DRAWER DESIGN + INC. HANDLE

Shown in Indigo Matt with matching panelling detail & finished off with a Dark Slate top. The Slab soft close drawer front is shown with 2 included handles.

#### MEDIAVUE - SMOOTH / J-PULL DRAWER

MATT FINISH PANELLING | CONTEMPORARY HANDLELESS DRAWER DESIGN

Shown in Indigo Matt with matching panelling detail & finished off with a Dark Slate top. The J-Pull soft close drawer front is a modern handleless design.

# **TECHNICAL**

The MediaVue has been designed to and swift installation.

With space to house TVs up to 65" and a ledge for your soundbar, the MediaVue is 1.83m wide & 1.97m tall (floorstanding) / 1.88m tall (wall mounted).