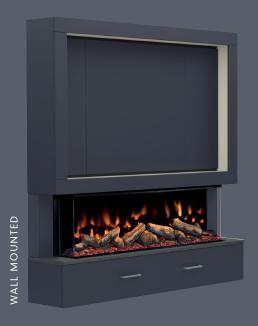

#### FLOORSTANDING OR WALL MOUNTED

VERSATILE, ADAPTABLE, CUSTOMISABLE.

BOTH OPTIONS ARE INCLUDED WITHIN THE BOX GIVING YOU THE FREEDOM AT INSTALLATION

Available as floor standing or wall mounted, the MediaVue is available in 9 matt colour options and optional on-trend Oak Panelling styling. With space for your TV and sound bar, the MediaVue houses your media perfectly hiding all those unsightly cables with ease.