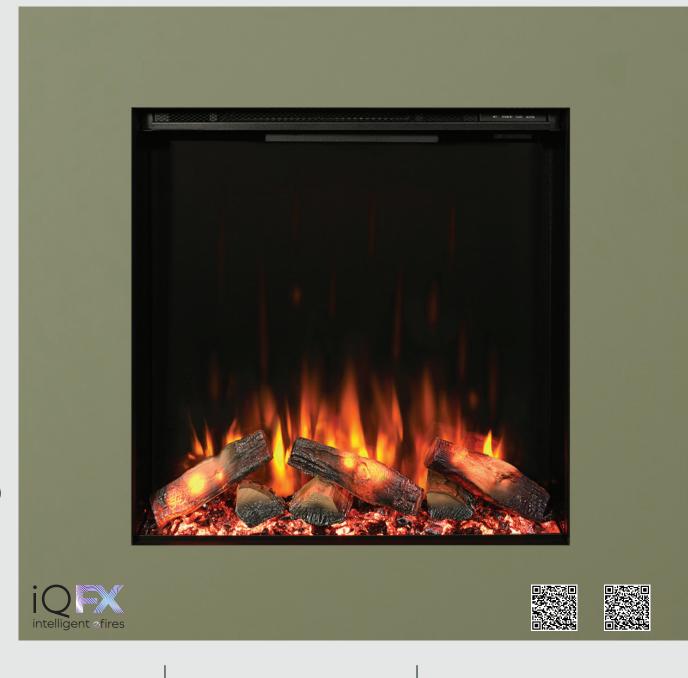

# QFX-600P / 750P

Integrate the experience of a captivating eFire into your home style. All iQ**FX** eFires feature an inset design and easily fit purpose-built walls, as well as traditional fireplaces.

iQFX-600P - Heat Output: 1.5kW iQFX-750P - Heat Output: 1.5kW

iQ**FX**-600P

W612mm | H720mm | D178mm Rebate: 166mm

iQ**FX**-750P

W762mm | H808mm | D178mm Rebate: 166mm

## COMMAND YOUR COMFORT: VOICE-CONTROLLED FIREPLACE BLISS

Voice | App | Remote | Manually Controlled
Heat Output 1.5kW
Glass Fronted
Illuminated Log Design
Smoked Crystals + Pebbles
4 x Flame Effects
5 x Brightness settings

8 x Fuel Bed Colours + Cycle

8 x Log Downlight Colours + Cycle

Timer Function

Optional 13 x Mood Lighting Colours + Cycle