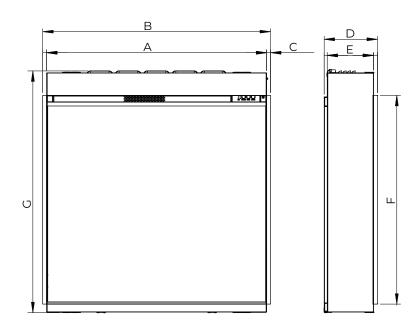

### **iQFX ENGINE**

| Engine             | Code  | Dimensions (mm) |     |    |     |     |     |     | Heat   | Visible Glass Area |      |
|--------------------|-------|-----------------|-----|----|-----|-----|-----|-----|--------|--------------------|------|
|                    |       | А               | В   | С  | D   | Е   | F   | G   | Output | (mm)               | Logs |
| iQ <b>FX</b> -600P | 71048 | 586             | 612 | 13 | 178 | 166 | 586 | 720 | 1.5kW  | 581 x 543          | 6    |
| iQ <b>FX</b> -750P | 71056 | 736             | 762 | 13 | 178 | 166 | 698 | 808 | 1.5kW  | 731 x 655          | 8    |