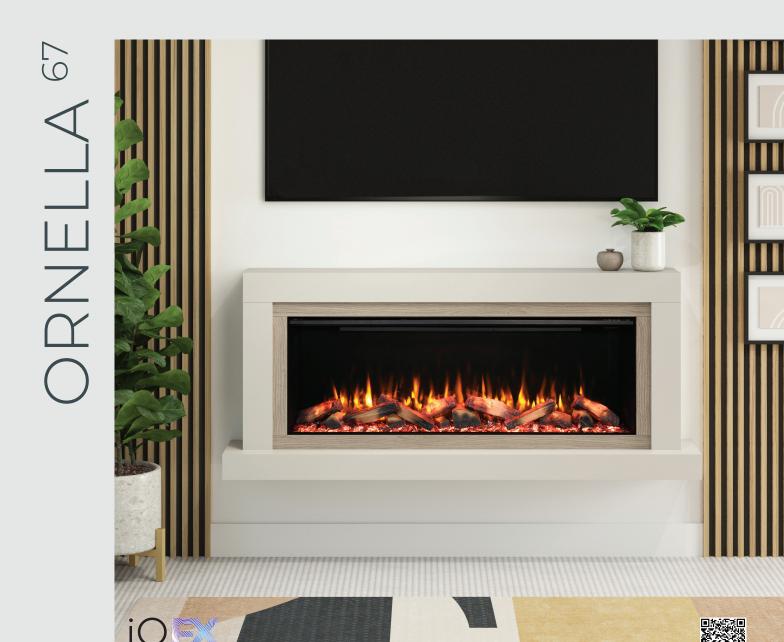

## TIMBER SUITE

| Description | Code       | Width             | Height | Depth | Finish              | Engine              | Heat<br>Output |
|-------------|------------|-------------------|--------|-------|---------------------|---------------------|----------------|
| 67" Ornella | ORN-D-FW   | 1700mm<br>- (67") | 725mm  | 290mm | Dune & Fossilwood   | iQ <b>FX</b> -1250L | 1.5kW          |
|             | ORN-D-BLKN |                   |        |       | Dune & Black Nickel |                     |                |
|             | ORN-D-NF   |                   |        |       | Dune & Nightfall    |                     |                |

## **COMMAND YOUR COMFORT: VOICE-CONTROLLED FIREPLACE BLISS**

Voice | App | Remote | Manually Controlled Heat Output 1.5kW Glass Fronted Illuminated Log Design Smoked Crystals + Pebbles 4 x Flame Effects 5 x Brightness settings 8 x Fuel Bed Colours + Cycle