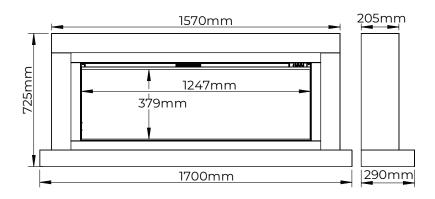

## DIAMOND

A simply beautiful design which allows the iQ**FX**-1250L to really make a statement.

intelligent fires

W1700mm | H725mm | D290mm

DUNE

Powered by: iQ**FX**-1250L Heat Output: 1.5kW

## TIMBER SUITE

| Description | Code       | Width             | Height | Depth | Finish              | Engine              | Heat<br>Output |
|-------------|------------|-------------------|--------|-------|---------------------|---------------------|----------------|
| 67" Ornella | ORN-D-FW   | 1700mm<br>- (67") | 725mm  | 290mm | Dune & Fossilwood   | iQ <b>FX</b> -1250L | 1.5kW          |
|             | ORN-D-BLKN |                   |        |       | Dune & Black Nickel |                     |                |
|             | ORN-D-NF   |                   |        |       | Dune & Nightfall    |                     |                |