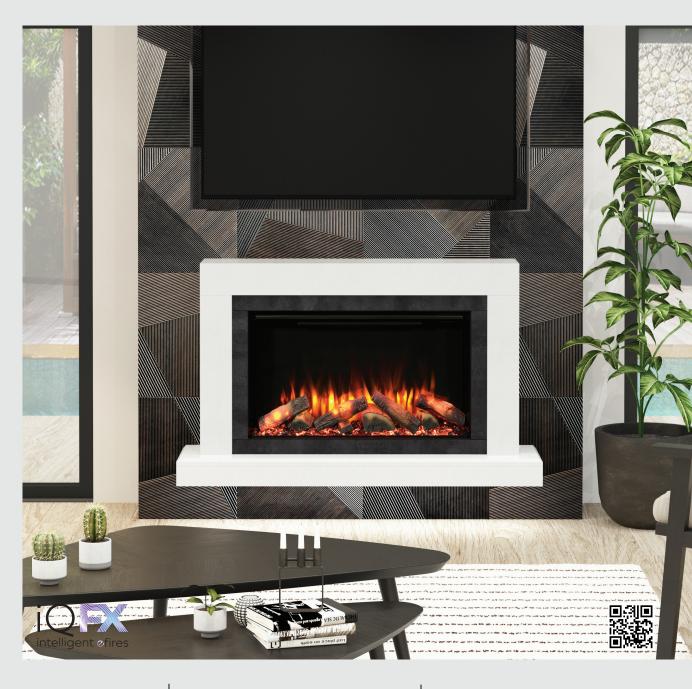

# DIAMON

OTUS 47

The wall-mounted Lotus offers a simple yet unique design for modern living.

W1200mm | H725mm | D290mm

Powered by: iQFX-750L Heat Output: 1.5kW

### MICRO MARBLE SUITE

| Description | Code       | Width             | Height | Depth | Finish               | Engine             | Heat<br>Output |
|-------------|------------|-------------------|--------|-------|----------------------|--------------------|----------------|
| 47" Lotus   | LOT-W-FW   | 1200mm<br>- (47") | 725mm  | 290mm | White & Fossilwood   | iQ <b>FX</b> -750L | 1.5kW          |
|             | LOT-W-BLKN |                   |        |       | White & Black Nickel |                    |                |
|             | LOT-W-NF   |                   |        |       | White & Nightfall    |                    |                |