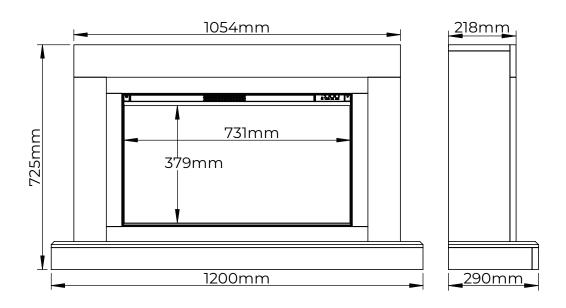

# DIAMON

OTUS 47

The wall-mounted Lotus offers a simple yet unique design for modern living.

W1200mm | H725mm | D290mm

Powered by: iQFX-750L Heat Output: 1.5kW

### MICRO MARBLE SUITE

| Description | Code       | Width             | Height | Depth | Finish               | Engine             | Heat<br>Output |
|-------------|------------|-------------------|--------|-------|----------------------|--------------------|----------------|
| 47" Lotus   | LOT-W-FW   | 1200mm<br>- (47") | 725mm  | 290mm | White & Fossilwood   | iQ <b>FX</b> -750L | 1.5kW          |
|             | LOT-W-BLKN |                   |        |       | White & Black Nickel |                    |                |
|             | LOT-W-NF   |                   |        |       | White & Nightfall    |                    |                |