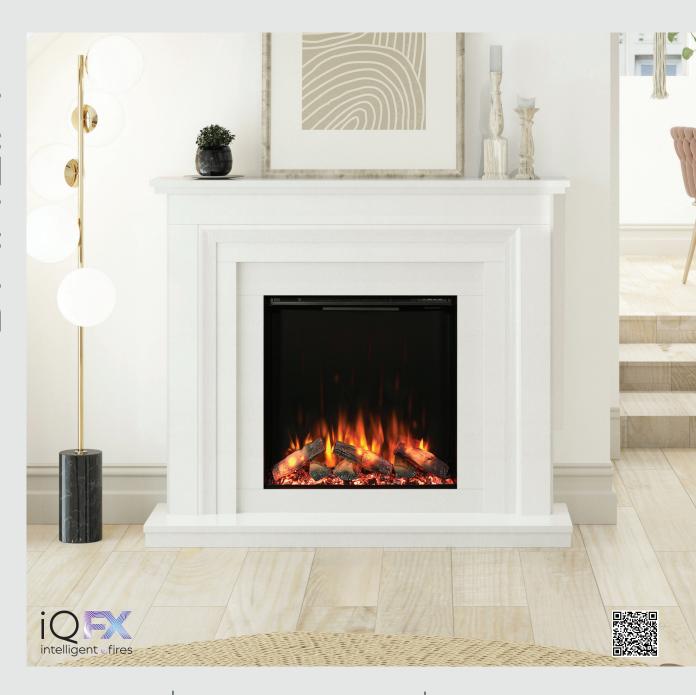

## DIAMOND

DAHLIA 50

The outstanding design of Dahlia really draws the eye to the centre of the room and provides the ultimate in luxury marble. W1270mm | H1080mm | D400mm

Powered by: iQ**FX**-600P Heat Output: 1.5kW

## COMMAND YOUR COMFORT: VOICE-CONTROLLED FIREPLACE BLISS

Voice | App | Remote | Manually Controlled Heat Output 1.5kW

Glass Fronted

Illuminated Log Design

Smoked Crystals + Pebbles

4 x Flame Effects

5 x Brightness settings

8 x Fuel Bed Colours + Cycle

8 x Log Downlight Colours + Cycle

Timer Function

Optional 13 x Mood Lighting Colours + Cycle