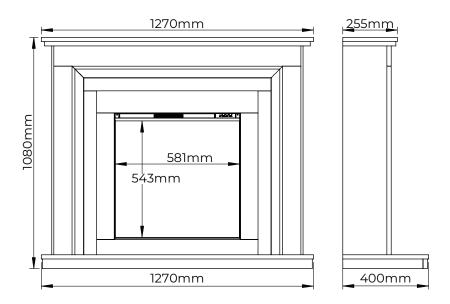

## DIAMOND

DAHLIA 50

The outstanding design of Dahlia really draws the eye to the centre of the room and provides the ultimate in luxury marble. W1270mm | H1080mm | D400mm

Powered by: iQ**FX**-600P Heat Output: 1.5kW

## MICRO MARBLE SUITE

| Description | Code  | Width        | Height | Depth | Finish | Engine             | Heat<br>Output |
|-------------|-------|--------------|--------|-------|--------|--------------------|----------------|
| 50" Dahlia  | DAH-W | 1270mm (50") | 1080mm | 400mm | White  | iQ <b>FX</b> -600P | 1.5kW          |
|             | DAH-R |              |        |       | Rigel  |                    |                |