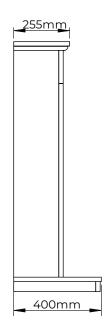

## DIAMOND

CEDAR 52

A contemporary centre piece, Cedar offers the perfect design for modern living. W1320mm | H1141mm | D400mm

Powered by: iQ**FX**-600P Heat Output: 1.5kW

## MICRO MARBLE SUITE

| Description | Code   | Width        | Height | Depth | Finish       | Engine             | Heat<br>Output |
|-------------|--------|--------------|--------|-------|--------------|--------------------|----------------|
| 52" Cedar   | CED-W  | 1320mm (52") | 1141mm | 400mm | White        | iQ <b>FX</b> -600P | 1.5kW          |
|             | CED-WG |              |        |       | White & Grey |                    |                |