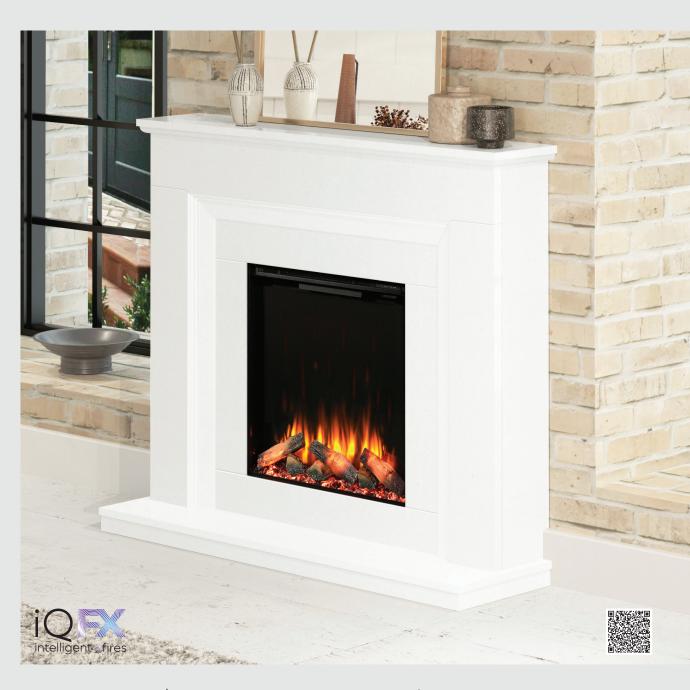

## DIAMOND

CEDAR 52

A contemporary centre piece, Cedar offers the perfect design for modern living. W1320mm | H1141mm | D400mm

Powered by: iQ**FX**-600P Heat Output: 1.5kW

## MICRO MARBLE SUITE

| Description | Code   | Width        | Height | Depth | Finish       | Engine             | Heat<br>Output |
|-------------|--------|--------------|--------|-------|--------------|--------------------|----------------|
| 52" Cedar   | CED-W  | 1320mm (52") | 1141mm | 400mm | White        | iQ <b>FX</b> -600P | 1.5kW          |
|             | CED-WG |              |        |       | White & Grey |                    |                |