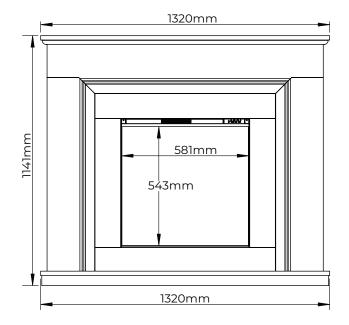

## DIAMOND

CEDAR 52

A contemporary centre piece, Cedar offers the perfect design for modern living. W1320mm | H1141mm | D400mm

Powered by: iQ**FX**-600P Heat Output: 1.5kW

## MICRO MARBLE SUITE

| Description | Code   | Width        | Height | Depth | Finish       | Engine             | Heat<br>Output |
|-------------|--------|--------------|--------|-------|--------------|--------------------|----------------|
| 52" Cedar   | CED-W  | 1320mm (52") | 1141mm | 400mm | White        | iQ <b>FX</b> -600P | 1.5kW          |
|             | CED-WG |              |        |       | White & Grey |                    |                |