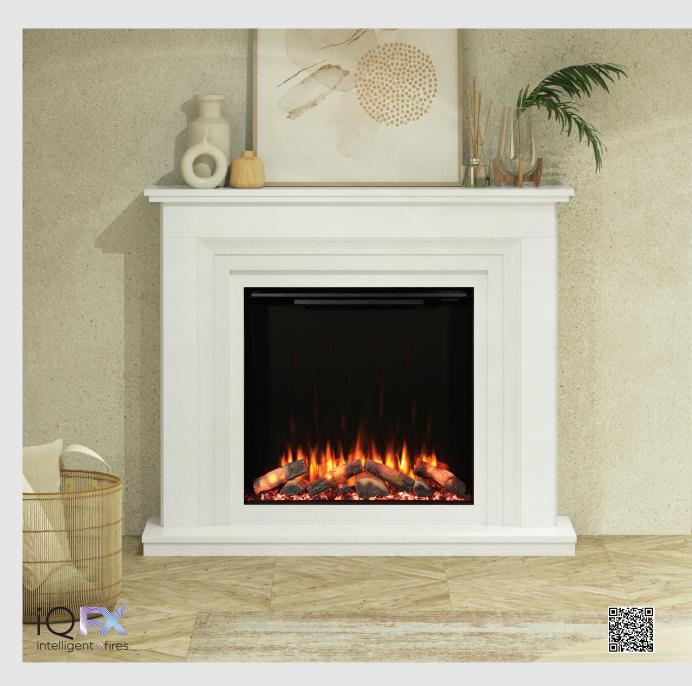

## DIAMOND

CALLA 54"

Simple lines create beauty with Calla, featuring the iQ**FX**-750P.

W1370mm | H1150mm | D400mm

Powered by: iQ**FX**-750P Heat Output: 1.5kW

## MICRO MARBLE SUITE

| Description | Code  | Width        | Height | Depth | Finish | Engine             | Heat<br>Output |
|-------------|-------|--------------|--------|-------|--------|--------------------|----------------|
| 54" Calla   | CAL-W | 1370mm (54") | 1150mm | 400mm | White  | iQ <b>FX</b> -750P | 1.5kW          |
|             | CAL-R |              |        |       | Rigel  |                    |                |