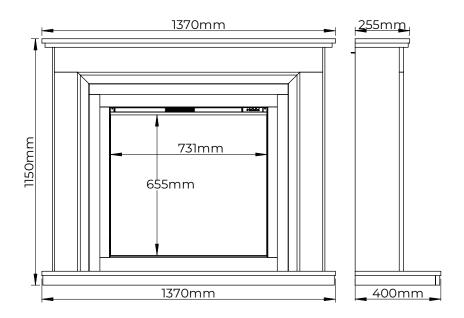

## DIAMOND

CALLA 54"

Simple lines create beauty with Calla, featuring the iQ**FX**-750P.

W1370mm | H1150mm | D400mm

Powered by: iQ**FX**-750P Heat Output: 1.5kW

## MICRO MARBLE SUITE

| Description | Code  | Width        | Height | Depth | Finish | Engine             | Heat<br>Output |
|-------------|-------|--------------|--------|-------|--------|--------------------|----------------|
| 54" Calla   | CAL-W | 1370mm (54") | 1150mm | 400mm | White  | iQ <b>FX</b> -750P | 1.5kW          |
|             | CAL-R |              |        |       | Rigel  |                    |                |