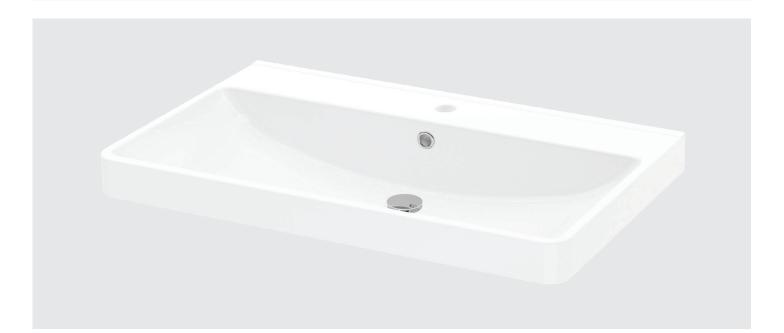

## 810 Verdant Curved Ceramic Sit-On Basin

Buying code: VER8CFCB

## Specification:

- Use a Slotted waste with this basin
- Suitable for Calibre only
- Includes White & Chrome overflow rings
- Suitable for vanity products (Evolve)

| Unit Weight: | 20.1kg  |
|--------------|---------|
| Material     | Ceramic |