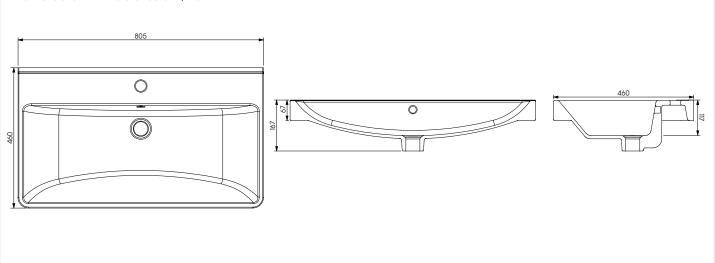

## Diagrams not to scale.

All dimensions in mm tolerance of +/- 10mm

## Specification:

- Use a Slotted waste with this basin
- Suitable for Calibre only
- Includes White & Chrome overflow rings
- Suitable for vanity products (Evolve)

| Unit Weight: | 20.1kg  |
|--------------|---------|
| Material     | Ceramic |