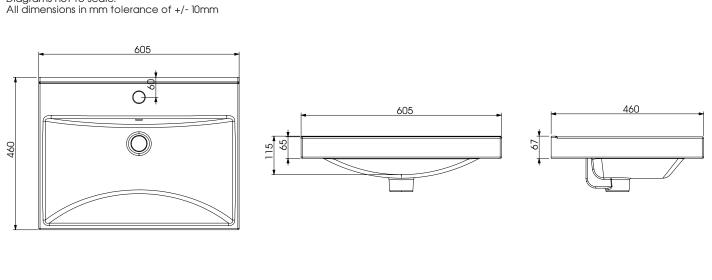

## 610 Verdant Straight Ceramic Sit-On Basin

Buying code: VER6SFCB

Diagrams not to scale.

## Specification:

- Use a Slotted waste with this basin
- Includes White & Chrome overflow rings
- Suitable for vanity products (Cruise, Everest, Sonar & Virtue)

| Unit Weight: | 14.1kg  |
|--------------|---------|
| Material     | Ceramic |