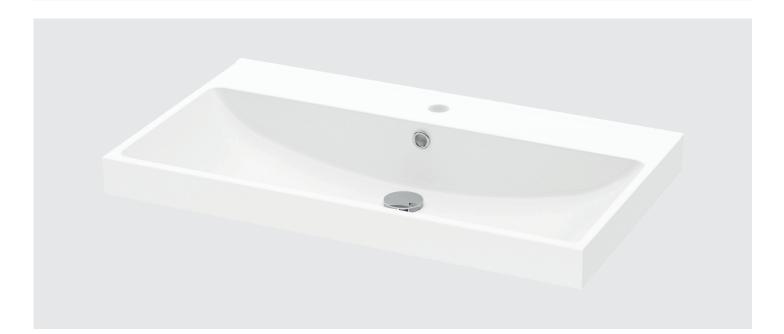

## 610 Verdant Straight Ceramic Sit-On Basin

Buying code: VER6SFCB

Diagrams not to scale.

## Specification:

- Use a Slotted waste with this basin
- Includes White & Chrome overflow rings
- Suitable for vanity products (Cruise, Everest, Sonar & Virtue)

| Unit Weight: | 14.1kg  |
|--------------|---------|
| Material     | Ceramic |