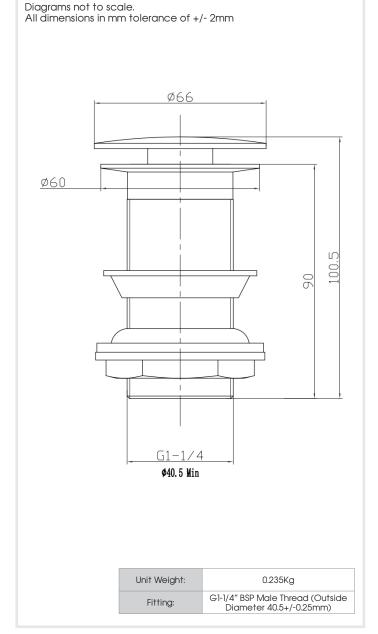

## Specification:

- Suitable for all plumbing systems
- 1 years against manufacturing faults (excluding serviceable parts)
- Construction: SS202 Stainless steel Body; SS304 Stainless steel Cover; Brass clic-clac Spring