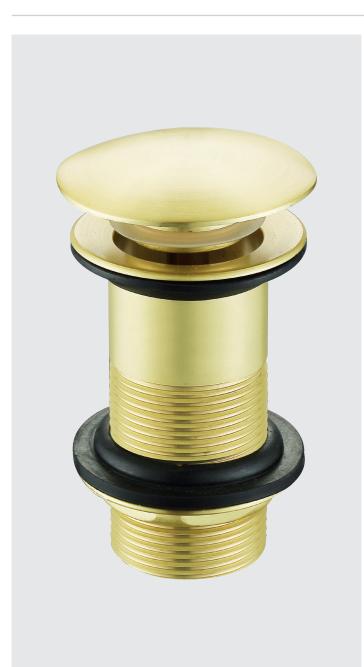

## Unslotted Sprung Basin Waste Brushed Brass

Waste Basin

Buying code: RBW/US-BR

## Specification:

- Suitable for all plumbing systems
- 1 years against manufacturing faults (excluding serviceable parts)
- Construction: SS202 Stainless steel Body; SS304 Stainless steel Cover; Brass clic-clac Spring