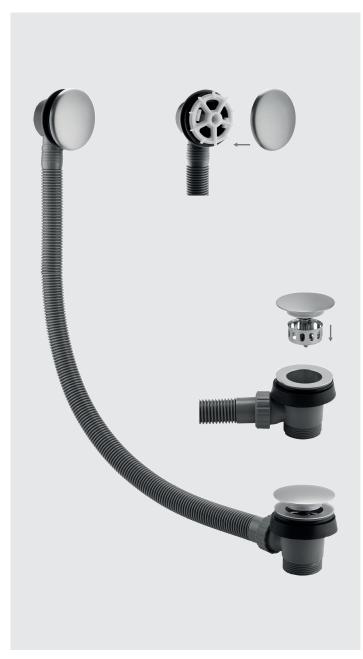

## Bath Easy Clean Sprung Waste Chrome

Buying code: BWSO-CH

## Specification:

• Suitable for all plumbing systems

SGS

- 1 year warranty against manufacturing faults
  (excluding serviceable parts)
- Construction: Brass, Stainless steel, Polypropylene & ABS
- Push fitting