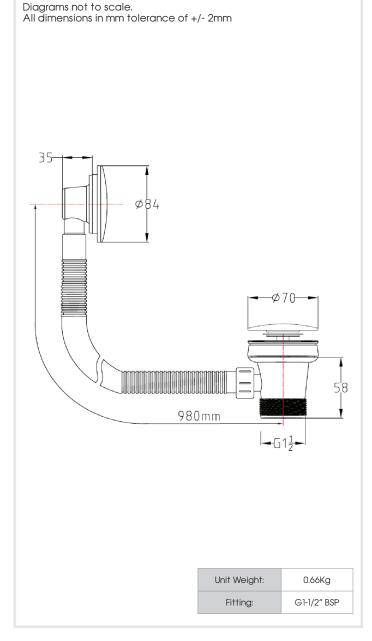

## Bath Easy Clean Sprung Waste Chrome

Buying code: BWSO-CH

## Specification:

• Suitable for all plumbing systems

SGS

- 1 year warranty against manufacturing faults
  (excluding serviceable parts)
- Construction: Brass, Stainless steel, Polypropylene & ABS
- Push fitting

## bemodern<sup>®</sup> Product Data Sheet 1.1 May 2024

Customer Service: 0191 428 3104 Email: bathroomorders@bemodern.co.uk www.atlantabathrooms.com

The information contained on this page was correct at the date of issue. Fitting dimensions are provided as a guide only. Some variation may occur due to manufacturing tolerances. We pursue a policy of continuing improvement in design of our products so reserve the right to change specification without prior notice.