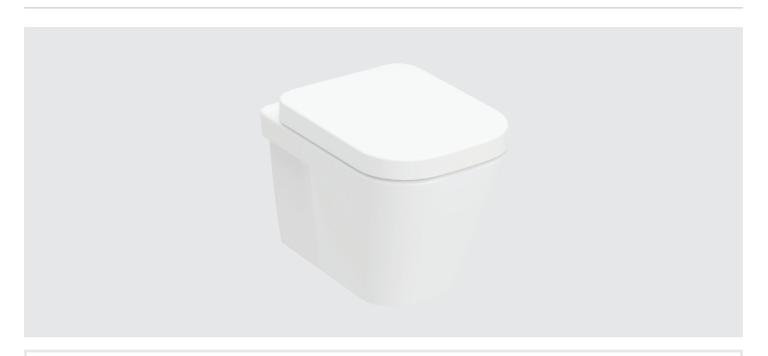

## Safira Rimless Wall Mounted WC

Buying code: SAFR/SWC/S

220

Specification:

• Includes Soft Close Seat

250

Unit Weight: 26kg

bemodern<sup>®</sup> Product Data Sheet 1.1 May 2024