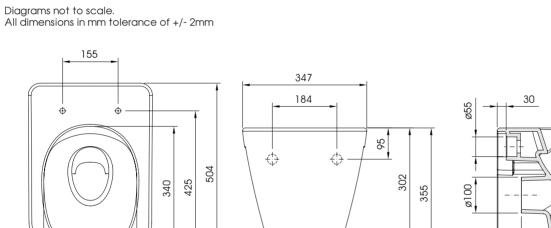

## Safira Rimless Wall Mounted WC

Buying code: SAFR/SWC/S

220

Specification:

• Includes Soft Close Seat

250

Unit Weight: 26kg

bemodern<sup>®</sup> Product Data Sheet 1.1 May 2024

Customer Service: 0191 428 3104 Email: bathroomorders@bemodern.co.uk www.atlantabathrooms.com

The information contained on this page was correct at the date of issue. Fitting dimensions are provided as a guide only. Some variation may occur due to manufacturing tolerances. We pursue a policy of continuing improvement in design of our products so reserve the right to change specification without prior notice.