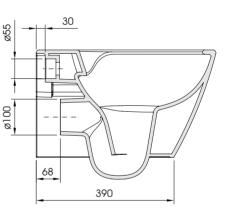

## Safira Rimless Wall Mounted WC

Buying code: SAFR/SWC/S

220

Specification:

• Includes Soft Close Seat

250

Unit Weight: 26kg

bemodern<sup>®</sup> Product Data Sheet 1.1 May 2024

Customer Service: 0191 428 3104 Email: bathroomorders@bemodern.co.uk www.atlantabathrooms.com

The information contained on this page was correct at the date of issue. Fitting dimensions are provided as a guide only. Some variation may occur due to manufacturing tolerances. We pursue a policy of continuing improvement in design of our products so reserve the right to change specification without prior notice.