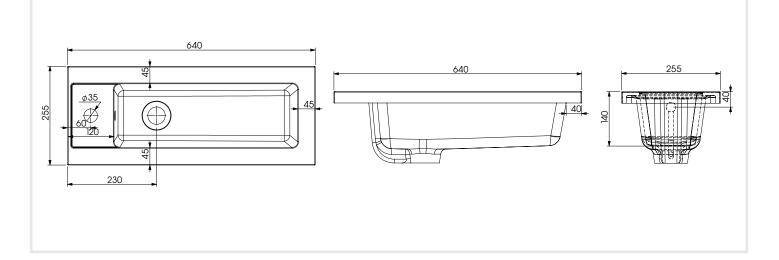

Buying code: 2-NSB640

Diagrams not to scale. All dimensions in mm tolerance of +/- 2mm

## Specification:

- Use a Slotted waste with this basin
- Suitable for Kirby, Newport & Embleton fitted ranges
- Also available in: 540mm 2-NSB540

| Unit Weight: | 9.1kg    |
|--------------|----------|
| Material     | Gel Cast |