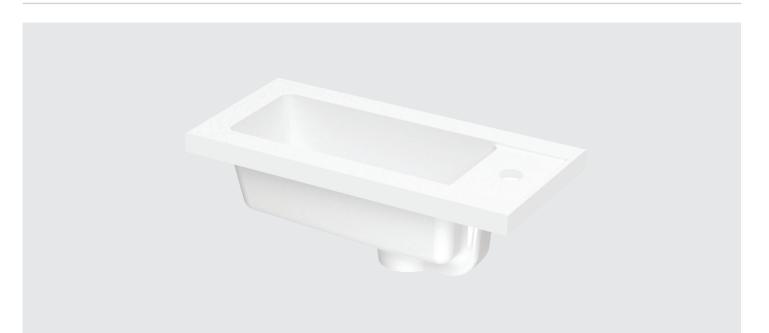

## 540 Nubree Slimline Gel-Cast Sit-On Basin Inc White & Chrome Overflow

Basin

Buying code: 2-NSB540

Diagrams not to scale. All dimensions in mm tolerance of +/- 2mm

## Specification:

- Use a Slotted waste with this basin
- Suitable for Kirby, Newport & Embleton fitted ranges
- Also available in: 640mm Slimline 2-NSB640

| Unit Weight: | 7.8kg    |
|--------------|----------|
| Material     | Gel Cast |