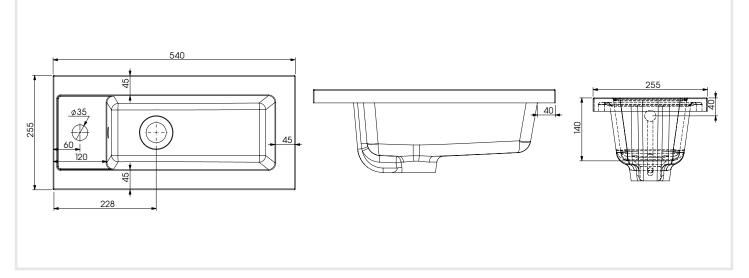

## 540 Nubree Slimline Gel-Cast Sit-On Basin Inc White & Chrome Overflow

Basin

Buying code: 2-NSB540

Diagrams not to scale. All dimensions in mm tolerance of +/- 2mm

## Specification:

- Use a Slotted waste with this basin
- Suitable for Kirby, Newport & Embleton fitted ranges
- Also available in: 640mm Slimline 2-NSB640

| Unit Weight: | 7.8kg    |
|--------------|----------|
| Material     | Gel Cast |