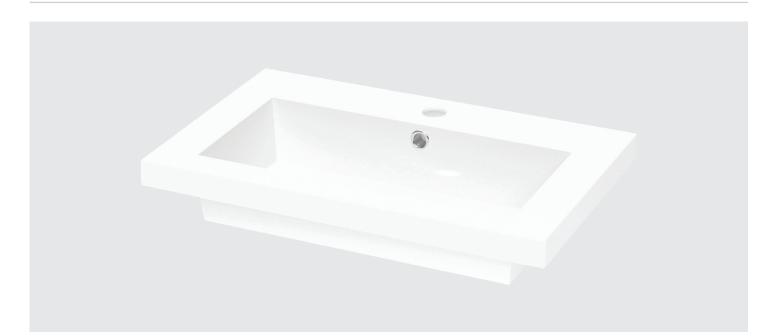

## 510 / 610 / 710 Breeze Gel-Cast Sit-On Basin

Buying code: 510: BSB510 | 610: BSB610 | 710: BSB710

## Specification:

- Use a Slotted waste with this basin
- Suitable for Slab, Classic & Accents
- Available in: 510, 610 or 710

| Unit Weight: | 10.3kg / 13.3kg / 17.3kg |
|--------------|--------------------------|
| Material     | Gel Cast                 |