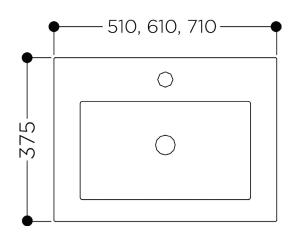

## 510 / 610 / 710 Breeze Gel-Cast Sit-On Basin

Buying code: 510: BSB510 | 610: BSB610 | 710: BSB710

## Diagrams not to scale. All dimensions in mm tolerance of +/- 2mm

## Specification:

- Use a Slotted waste with this basin
- Suitable for Slab, Classic & Accents
- Available in: 510, 610 or 710

| Unit Weight: | 10.3kg / 13.3kg / 17.3kg |
|--------------|--------------------------|
| Material     | Gel Cast                 |