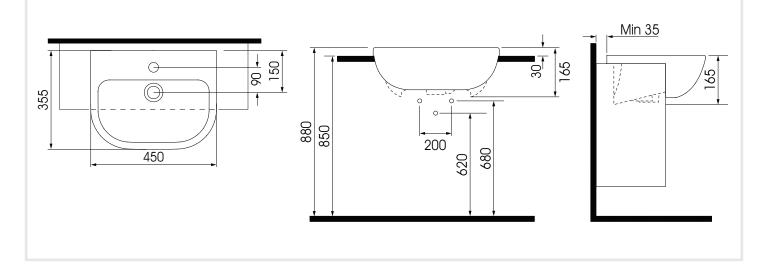

## Pavia Slimline Semi-Recessed Basin

Buying code: 2/PAVCTW

Diagrams not to scale. All dimensions in mm tolerance of +/- 2mm

The information contained on this page was correct at the date of issue. Fitting dimensions are provided as a guide only. Some variation may occur due to manufacturing tolerances. We pursue a policy of continuing improvement in design of our products so reserve the right to change specification without prior notice.