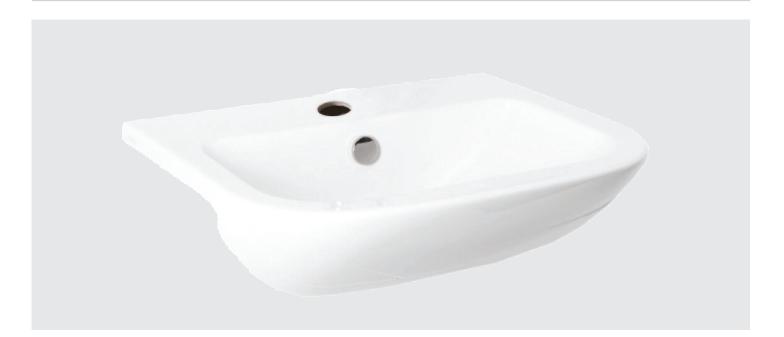

## Pavia Semi-Recessed Basin

Buying code: PAVCTW

Diagrams not to scale. All dimensions in mm tolerance of +/- 2mm

## Specification:

• Use a Slotted waste with this basin

Unit Weight: 14.6kg Material Ceramic