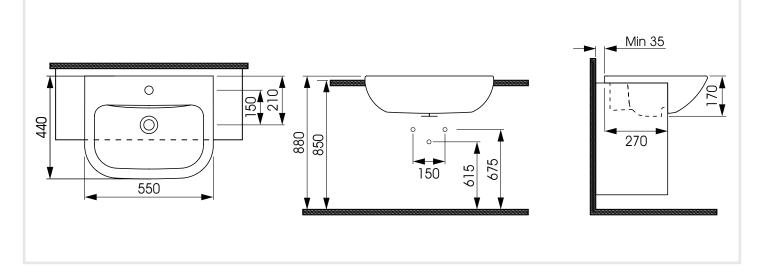

## Pavia Semi-Recessed Basin

Buying code: PAVCTW

Diagrams not to scale. All dimensions in mm tolerance of +/- 2mm