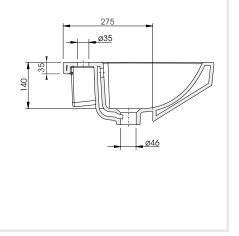

## Faro Semi-Recessed Basin

Buying code: FAROCTW

540

35

8

Diagrams not to scale. All dimensions in mm tolerance of +/- 2mm