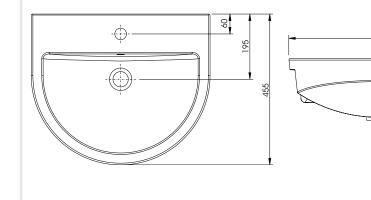

## Faro Semi-Recessed Basin

Buying code: FAROCTW

540

35

8

Diagrams not to scale. All dimensions in mm tolerance of +/- 2mm