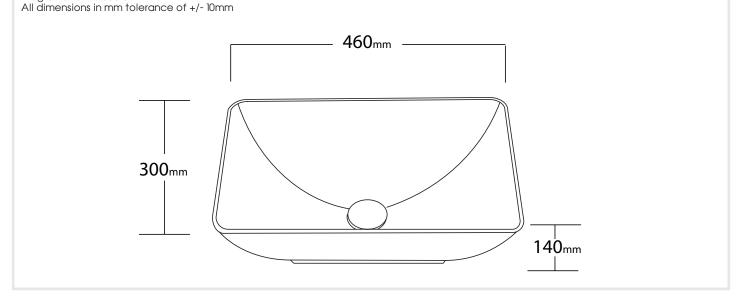

## Lagoon Ceramic Vessel Basin

Buying code: LAGOON/MW





Diagrams not to scale.



## Specification:

- Use a Unslotted waste with this basin
- Suitable for Evolve, Everest, Sonar, Cruise, Virtue. Calibre, Classic, & Accents

| Unit Weight: | 8.3kg    |
|--------------|----------|
| Material     | Gel Cast |



Customer Service: 0191 428 3104 Email: bathroomorders@bemodern.co.uk www.atlantabathrooms.com

The information contained on this page was correct at the date of issue. Fitting dimensions are provided as a guide only. Some variation may occur due to manufacturing tolerances. We pursue a policy of continuing improvement in design of our products so reserve the right to change specification without prior notice.

MADE IN BRITAIN