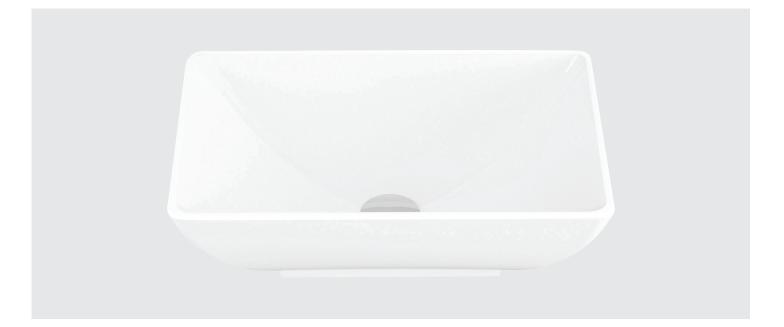

## Lagoon Ceramic Vessel Basin

Buying code: LAGOON/MW

Diagrams not to scale.

## Specification:

- Use a Unslotted waste with this basin
- Suitable for Evolve, Everest, Sonar, Cruise, Virtue. Calibre, Classic, & Accents

| Unit Weight: | 8.3kg    |
|--------------|----------|
| Material     | Gel Cast |